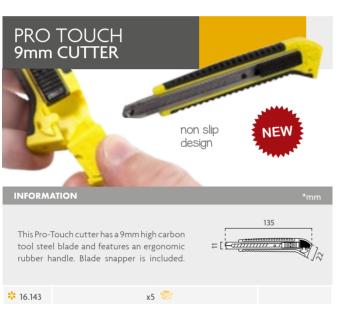

iviceversa Soluciones Gráficas

| SQUEEGEES                         | 510 |
|-----------------------------------|-----|
| CUTTING ACCESSORIES               | 51  |
| MEASUREMENT                       | 514 |
| SIGNMAKING ACCESSORIES            | 51  |
| TOOL BAGS                         | 518 |
| MAGNETIC HOLDERS                  | 519 |
| HEAT GUNS                         | 52  |
| CORDS   MAGIC TAPE HOOKS          | 52  |
| FASTENING   TRANSPORT ACCESSORIES | 52  |
| BADGE MAKER MACHINE               | 52  |
| EYELET MACHINE                    | 52  |

MAGNET SERIES

SIGN ACCESSORIES

# **SQUEEGEES** | Squeegees



### **SQUEEGEES** | Squeegees





20x150mm

### CUTTING ACCESSORIES | Cutting Accessories













# CUTTING ACCESSORIES | Cutting Accessories















This Magnetic Measuring Ruler provides a convenient solution for determining approximate distances without using the hands on an optical table or breadboard. With a magnetic back that extends throughout the meter area, this measuring tape lays flat on any magnetic surface and features both imperial and metric scales.

**16.122** 

Length: 1000mm/36"



#### MAGNETIC RULER





This Magnetic Ruler provides a convenient solution for determining approximate distances without using the hands. With a magnetic back that extends throughout the meter area, this measuring tape lays flat on any magnetic surface.

**16.123** 

Length: 1000mm



### MAGNETIC RULER





the fact of the late of the la

Length: 1000mm

**%** 16.031

Lengt