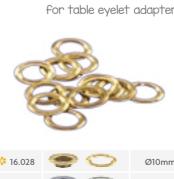

| <b>*</b> 16.028 | Ø10mm | x1000 |  |
|-----------------|-------|-------|--|
| * 16.024        | Ø10mm | x1000 |  |
| * 16.029        | Ø12mm | x1000 |  |
| <b>%</b> 16.025 | Ø12mm | x1000 |  |

**16.022** 