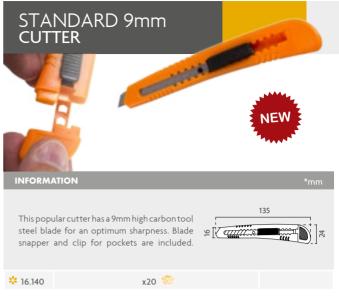

iviceversa Soluciones Gráficas

| SQUEEGEES                         | 510 |
|-----------------------------------|-----|
| CUTTING ACCESSORIES               | 51  |
| MEASUREMENT                       | 514 |
| SIGNMAKING ACCESSORIES            | 51  |
| TOOL BAGS                         | 518 |
| MAGNETIC HOLDERS                  | 519 |
| HEAT GUNS                         | 52  |
| CORDS   MAGIC TAPE HOOKS          | 52  |
| FASTENING   TRANSPORT ACCESSORIES | 52  |
| BADGE MAKER MACHINE               | 52  |
| EYELET MACHINE                    | 52  |

MAGNET SERIES

SIGN ACCESSORIES

# **SQUEEGEES** | Squeegees



### **SQUEEGEES** | Squeegees





20x150mm

### CUTTING ACCESSORIES | Cutting Accessories













# CUTTING ACCESSORIES | Cutting Accessories















This Magnetic Measuring Ruler provides a convenient solution for determining approximate distances without using the hands on an optical table or breadboard. With a magnetic back that extends throughout the meter area, this measuring tape lays flat on any magnetic surface and features both imperial and metric scales.

**16.122** 

Length: 1000mm/36"



#### MAGNETIC RULER





This Magnetic Ruler provides a convenient solution for determining approximate distances without using the hands. With a magnetic back that extends throughout the meter area, this measuring tape lays flat on any magnetic surface.

**16.123** 

Length: 1000mm



### MAGNETIC RULER





the fact of the late of the la

Length: 1000mm

**%** 16.031

Len