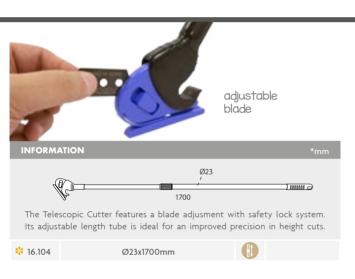

### CUTTING ACCESSORIES | Cutting Accessories

# CUTTING ACCESSORIES | Cutting Accessories

This Magnetic Measuring Ruler provides a convenient solution for determining approximate distances without using the hands on an optical table or breadboard. With a magnetic back that extends throughout the meter area, this measuring tape lays flat on any magnetic surface and features both imperial and metric scales.