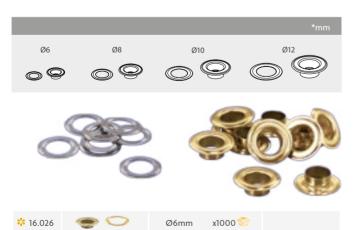

# TABLE EYELET ADAPTERS

**EYELETS** 

Ø6mm

Ø8mm

Ø8mm

x1000

x1000 💗

x1000

| <b>*</b> 16.028 | Ø10mm | x1000 |  |
|-----------------|-------|-------|--|
| * 16.024        | Ø10mm | x1000 |  |
| * 16.029        | Ø12mm | x1000 |  |
| <b>%</b> 16.025 | Ø12mm | x1000 |  |

**16.022** 