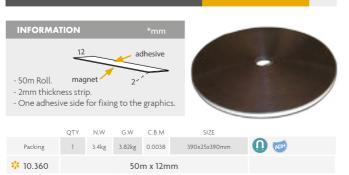

hand operated press Eyelet Machine is designed to insert eyelet adapters (grommet die) from diameter from Ø6mm to Ø12mm. Changing adapters is simple (it includes 1 Allen key). It is a valuable addition to any workroom. It features holes at the base for fixing to any appropriate work surface. It is a valuable addition to any workroom. Its solid construction will give years of service in the workshop or out with the fitters.

# TABLE EYELET ADAPTERS

















**EYELETS** 



Ø6mm

Ø8mm

Ø8mm

x1000

x1000 💗

x1000



| <b>*</b> 16.028 | Ø10mm | x1000 |  |
|-----------------|-------|-------|--|
| * 16.024        | Ø10mm | x1000 |  |
| * 16.029        | Ø12mm | x1000 |  |
| <b>%</b> 16.025 | Ø12mm | x1000 |  |

**16.022** 

**\$** 16.027

# MAGNET SERIES | ① Magnet Series















### MAGNETIC STRIP BY LINEAL METERS



# MAGNET SERIES | Magnet Series | Anti-Slip Pad