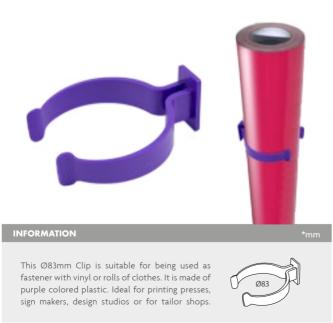

agnetic Ruler provides a convenient solution for determining approximate distances without using the hands. With a magnetic back that extends throughout the meter area, this measuring tape lays flat on any magnetic surface.

**16.123** 

Length: 1000mm



### MAGNETIC RULER





the fact of the late of the la

Length: 1000mm

**%** 16.031

Length: 1500mm

**16.032** 

Length: 2500mm

### MEASUREMENT | Measure Tapes







### MEASURING TAPE



### MEASUREMENT | Calipers | Precision Scales | Linen testers





HIGH PRECISION















Ø25x53mm



### SIGNMAKING ACCESSORIES | Signmaking Accessories



to store 16 vinyl rolls. Allen key and 4 rotary brake

wheels are included. Ideal for printing presses, sign makers, design studios or for tailor shops.

500x500x495

16.115

\* 16.108





x20

16 rolls capacity



# SIGNMAKING ACCESSORIES | Tool Bags



This black and red tool bag is made of nylon. It is ideal for being used with a tool belt. Featuring several tool pockets and various applications.

**16.105** 

280x175mm





This black and grey tool bag is made of nylon. It is ideal for being used as a tool belt. Featuring several tool pockets and various applications.

**%** 16.106

295x260mm





This proffesional tool bag is made of black durable nylon. It is ideal for being used as a tool belt. Featuring several tool pockets and various applications.

**\*** 16.107

525x258mm

adjustable strap and multiple pockets

# SIGNMAKING ACCESSORIES | Magnetic Holders | Cleaning















### **HEAT GUNS** | 3 Heat Guns

ideal for bending and welding plastic, softening a