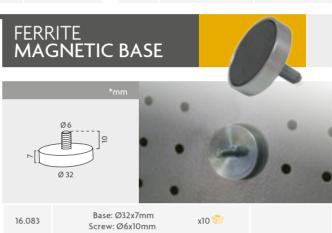

essional hand operated press Eyelet Machine is designed to insert eyelet adapters (grommet die) from diameter from Ø6mm to Ø12mm. Changing adapters is simple (it includes 1 Allen key). It is a valuable addition to any workroom. It features holes at the base for fixing to any appropriate work surface. It is a valuable addition to any workroom. Its solid construction will give years of service in the workshop or out with the fitters.

# TABLE EYELET ADAPTERS

















**EYELETS** 



Ø6mm

Ø8mm

Ø8mm

x1000

x1000 💗

x1000



| <b>*</b> 16.028 | Ø10mm | x1000 |  |
|-----------------|-------|-------|--|
| * 16.024        | Ø10mm | x1000 |  |
| * 16.029        | Ø12mm | x1000 |  |
| <b>%</b> 16.025 | Ø12mm | x1000 |  |

**16.022** 

**\$** 16.027

# MAGNET SERIES | ① Magnet Series















### MAGNETIC STRIP BY LINEAL METERS



# MAGNET SERIES | Magnet Series | Anti-Slip Pad