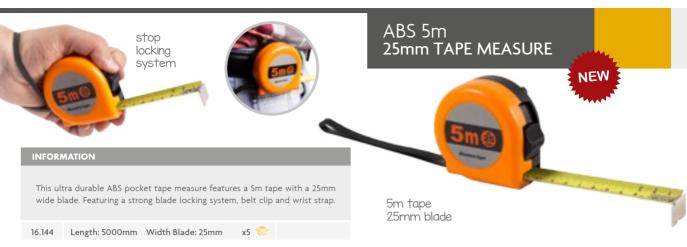

agnetic Measuring Ruler provides a convenient solution for determining approximate distances without using the hands on an optical table or breadboard. With a magnetic back that extends throughout the meter area, this measuring tape lays flat on any magnetic surface and features both imperial and metric scales.

**16.122** 

Length: 1000mm/36"



#### MAGNETIC RULER





This Magnetic Ruler provides a convenient solution for determining approximate distances without using the hands. With a magnetic back that extends throughout the meter area, this measuring tape lays flat on any magnetic surface.

**16.123** 

Length: 1000mm



### MAGNETIC RULER





the fact of the late of the la

Length: 1000mm

**%** 16.031

Length: 1500mm

**16.032** 

Length: 2500mm

### MEASUREMENT | Measure Tapes







### MEASURING TAPE



### MEASUREMENT | Calipers | Precision Scales | Linen testers





HIGH PRECISION















Ø25x53mm



### SIGNMAKING ACCESSORIES | Signmaking Accessories



to store 16 vinyl rolls. Allen key and 4 rotary brake

wheels are included. Ideal for printing presses, sign makers, design studios or for tailor shops.

500x500x495

16.115

\* 16.108





x20

16 rolls capacity



# SIGNMAKING ACCESSORIES | Tool Bags



This black and red tool bag is made of nylon. It is ideal for being used with a tool belt. Featuring several tool pockets and various applications.

**16.105** 

280x175mm





This black and grey tool bag is made of nylon. It is ideal for being used as a tool belt. Featuring several tool pockets and various applications.

**%** 16.106

295x260mm