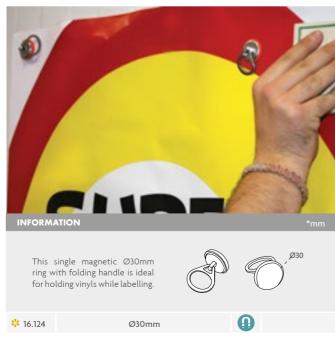

s, sign makers, design studios or for tailor shops.

500x500x495

16.115

\* 16.108





x20

16 rolls capacity



# SIGNMAKING ACCESSORIES | Tool Bags



This black and red tool bag is made of nylon. It is ideal for being used with a tool belt. Featuring several tool pockets and various applications.

**16.105** 

280x175mm





This black and grey tool bag is made of nylon. It is ideal for being used as a tool belt. Featuring several tool pockets and various applications.

**%** 16.106

295x260mm





This proffesional tool bag is made of black durable nylon. It is ideal for being used as a tool belt. Featuring several tool pockets and various applications.

**\*** 16.107

525x258mm

adjustable strap and multiple pockets

# SIGNMAKING ACCESSORIES | Magnetic Holders | Cleaning















### **HEAT GUNS** | 3 Heat Guns

ideal for bending and welding plastic, softening adhesive, etc

# HOT AM GUM Voltage & Frequency: 230V ~ 50Hz 1000/2000W Rate power I/II: Temperature I/II: 350/550° C Air Flow I/II: 300/500 l/min. VDE plug: 2m cable

### **HEAT GUN**



**16.129** 









Adjustable temperature



# CORDS | MAGIC TAPE HOOKS | Elastic Cord | Nylon Roll | Hooks



















### FASTENING | TRANSPORT ACCESSORIES | Fastening



### BADGE MAKER MACHINE | Badge Maker Machine

- Button making machine. Includes moulds. Available in 3 different diameters 25mm, 37mm or 58mm.
- Machine pour réaliser des plaques avec une matrice incluse. Disponible avec matrice de dimension de 25mm, 37mm, 58mm.
- Máquina manual para realizar crachás com matriz incluída. Os tamanhos das matr