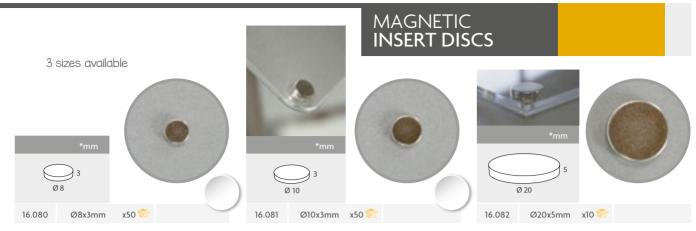

professional hand operated press Eyelet Machine is designed to insert eyelet adapters (grommet die) from diameter from Ø6mm to Ø12mm. Changing adapters is simple (it includes 1 Allen key). It is a valuable addition to any workroom. It features holes at the base for fixing to any appropriate work surface. It is a valuable addition to any workroom. Its solid construction will give years of service in the workshop or out with the fitters.

# TABLE EYELET ADAPTERS

















**EYELETS** 



Ø6mm

Ø8mm

Ø8mm

x1000

x1000 💗

x1000



| <b>*</b> 16.028 | Ø10mm | x1000 |  |
|-----------------|-------|-------|--|
| * 16.024        | Ø10mm | x1000 |  |
| * 16.029        | Ø12mm | x1000 |  |
| <b>%</b> 16.025 | Ø12mm | x1000 |  |

**16.022** 

**\$** 16.027

# MAGNET SERIES | ① Magnet Series















### MAGNETIC STRIP BY LINEAL METERS



# MAGNET SERIES | Magnet Series | Anti-Slip Pad