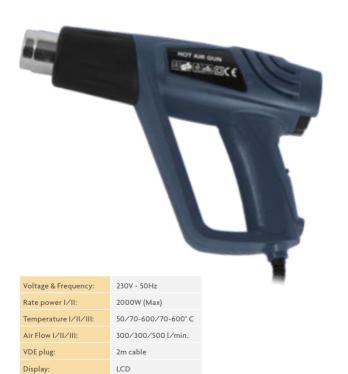

ications.

**16.105** 

280x175mm





This black and grey tool bag is made of nylon. It is ideal for being used as a tool belt. Featuring several tool pockets and various applications.

**%** 16.106

295x260mm





This proffesional tool bag is made of black durable nylon. It is ideal for being used as a tool belt. Featuring several tool pockets and various applications.

**\*** 16.107

525x258mm

adjustable strap and multiple pockets

# SIGNMAKING ACCESSORIES | Magnetic Holders | Cleaning















### **HEAT GUNS** | 3 Heat Guns

ideal for bending and welding plastic, softening adhesive, etc

# HOT AM GUM Voltage & Frequency: 230V ~ 50Hz 1000/2000W Rate power I/II: Temperature I/II: 350/550° C Air Flow I/II: 300/500 l/min. VDE plug: 2m cable

### **HEAT GUN**



**16.129** 









Adjustable temperature



# CORDS | MAGIC TAPE HOOKS | Elastic Cord | Nylon Roll | Hooks



















### FASTENING | TRANSPORT ACCESSORIES | Fastening



### BADGE MAKER MACHINE | Badge Maker Machine

- Button making machine. Includes moulds. Available in 3 different diameters 25mm, 37mm or 58mm.
- Machine pour réaliser des plaques avec une matrice incluse. Disponible avec matrice de dimension de 25mm, 37mm, 58mm.
- Máquina manual para realizar crachás com matriz incluída. Os tamanhos das matrizes disponíveis são de 25 mm, 37 mm ou 58 mm.
- Máquina manual para realizar chapas con matriz incluida. Disponible con matrices de tamaño 25mm, 37mm o 58mm.

BADGE **MAKING MACHINE** 



available in 3 diameters





16.131 16.132 Diameter: Ø37mm 16.133 Diameter: Ø58mm Diameter: Ø25mm

# ME