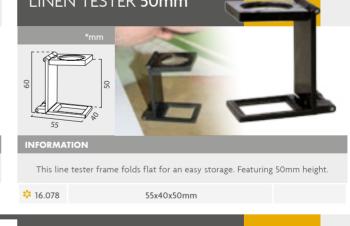

### MEASUREMENT | Calipers | Precision Scales | Linen testers

HIGH PRECISION

Ø25x53mm