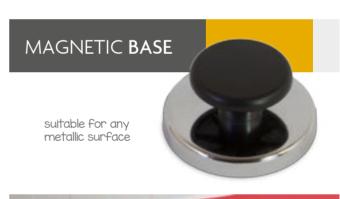

ses, sign makers, design studios or for tailor shops.

500x500x495

16.115

\* 16.108





x20

16 rolls capacity



# SIGNMAKING ACCESSORIES | Tool Bags



This black and red tool bag is made of nylon. It is ideal for being used with a tool belt. Featuring several tool pockets and various applications.

**16.105** 

280x175mm





This black and grey tool bag is made of nylon. It is ideal for being used as a tool belt. Featuring several tool pockets and various applications.

**%** 16.106

295x260mm





This proffesional tool bag is made of black durable nylon. It is ideal for being used as a tool belt. Featuring several tool pockets and various applications.

**\*** 16.107

525x258mm

adjustable strap and multiple pockets

# SIGNMAKING ACCESSORIES | Magnetic Holders | Cleaning















### **HEAT GUNS** | 3 Heat Guns

ideal for bending and welding plastic, softening adhesive, etc

# HOT AM GUM Voltage & Frequency: 230V ~ 50Hz 1000/2000W Rate power I/II: Temperature I/II: 350/550° C Air Flow I/II: 300/500 l/min. VDE plug: 2m cable

### **HEAT GUN**



**16.129** 









Adjustable temperature



# CORDS | MAGIC TAPE HOOKS | Elastic Cord | Nylon Roll | Hooks



















### FASTENING | TRANSPORT ACCESSORIES | Fastening



### BADGE MAKER MACHINE | Badge Maker Machine

- Button making machine. Includes moulds. Available in 3 different diameters 25mm, 37mm or 58mm.
- Machine pour réaliser des plaques avec une matrice incluse. Disponible avec matrice de dimension de 25mm, 37mm, 58mm.
- Máquina manual para realizar crachás com matriz incluída. Os tamanhos das ma