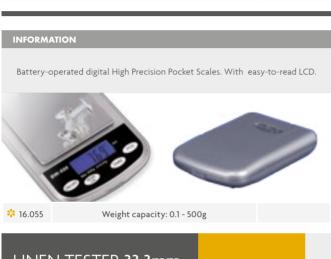

### MEASUREMENT | Calipers | Precision Scales | Linen testers

HIGH PRECISION

Ø25x53mm