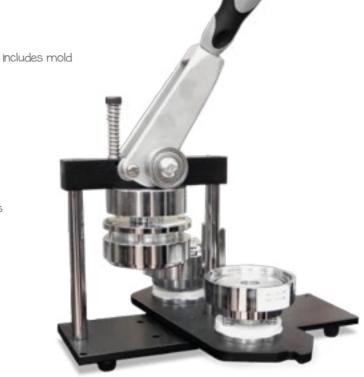

### BADGE MAKER MACHINE | Badge Maker Machine

- Button making machine. Includes moulds. Available in 3 different diameters 25mm, 37mm or 58mm.
- Machine pour réaliser des plaques avec une matrice incluse. Disponible avec matrice de dimension de 25mm, 37mm, 58mm.
- Máquina manual para realizar crachás com matriz incluída. Os tamanhos das matrizes disponíveis são de 25 mm, 37 mm ou 58 mm.
- Máquina manual para realizar chapas con matriz incluida. Disponible con matrices de tamaño 25mm, 37mm o 58mm.

BADGE **MAKING MACHINE** 

available in 3 diameters

16.131 16.132 Diameter: Ø37mm 16.133 Diameter: Ø58mm Diameter: Ø25mm