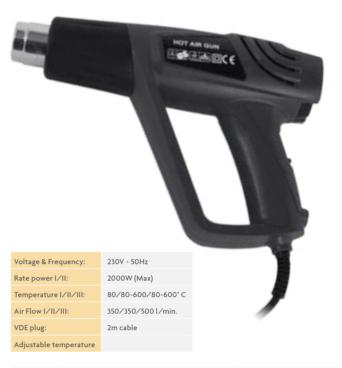

### **HEAT GUNS** | 3 Heat Guns

ideal for bending and welding plastic, softening adhesive, etc

# HOT AM GUM Voltage & Frequency: 230V ~ 50Hz 1000/2000W Rate power I/II: Temperature I/II: 350/550° C Air Flow I/II: 300/500 l/min. VDE plug: 2m cable