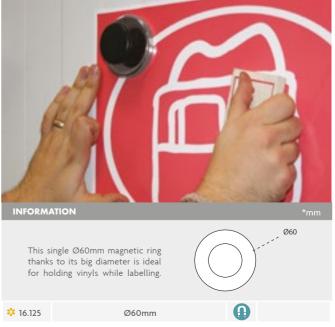

sign makers, design studios or for tailor shops.

500x500x495

16.115

\* 16.108





x20

16 rolls capacity



# SIGNMAKING ACCESSORIES | Tool Bags



This black and red tool bag is made of nylon. It is ideal for being used with a tool belt. Featuring several tool pockets and various applications.

**16.105** 

280x175mm





This black and grey tool bag is made of nylon. It is ideal for being used as a tool belt. Featuring several tool pockets and various applications.

**%** 16.106

295x260mm





This proffesional tool bag is made of black durable nylon. It is ideal for being used as a tool belt. Featuring several tool pockets and various applications.

**\*** 16.107

525x258mm

adjustable strap and multiple pockets

# SIGNMAKING ACCESSORIES | Magnetic Holders | Cleaning















### **HEAT GUNS** | 3 Heat Guns

ideal for bending and welding plastic, softening adhesive, etc

# HOT AM GUM Voltage & Frequency: 230V ~ 50Hz 1000/2000W Rate power I/II: Temperature I/II: 350/550° C Air Flow I/II: 300/500 l/min. VDE plug: 2m cable

### **HEAT GUN**



**16.129** 









Adjustable temperature



# CORDS | MAGIC TAPE HOOKS | Elastic Cord | Nylon Roll | Hooks



















### FASTENING | TRANSPORT ACCESSORIES | Fastening



### BADGE MAKER MACHINE | Badge Maker Machine

- Button making machine. Includes moulds. Available in 3 different diameters 25mm, 37mm or 58mm.
- Machine pour réaliser des plaques avec une matrice incluse. Disponible avec matrice de dimension de 25mm, 37mm, 58mm.
- Máquina manual para realizar crachás com matriz incluída. Os tamanhos das matriz