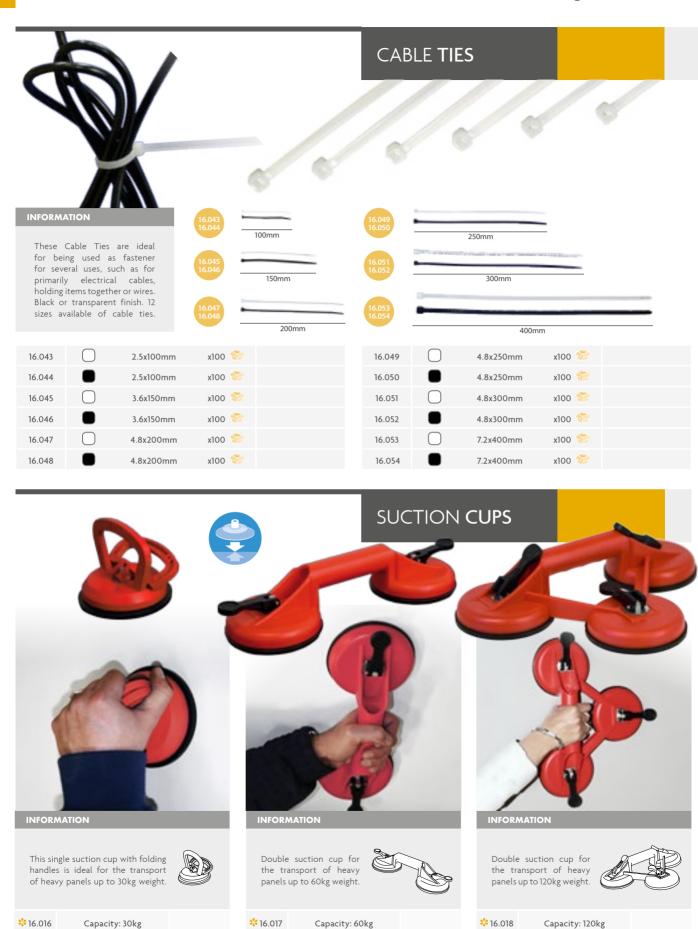

nd various applications.

**%** 16.106

295x260mm





This proffesional tool bag is made of black durable nylon. It is ideal for being used as a tool belt. Featuring several tool pockets and various applications.

**\*** 16.107

525x258mm

adjustable strap and multiple pockets

# SIGNMAKING ACCESSORIES | Magnetic Holders | Cleaning















### **HEAT GUNS** | 3 Heat Guns

ideal for bending and welding plastic, softening adhesive, etc

# HOT AM GUM Voltage & Frequency: 230V ~ 50Hz 1000/2000W Rate power I/II: Temperature I/II: 350/550° C Air Flow I/II: 300/500 l/min. VDE plug: 2m cable

### **HEAT GUN**



**16.129** 









Adjustable temperature



# CORDS | MAGIC TAPE HOOKS | Elastic Cord | Nylon Roll | Hooks



















### FASTENING | TRANSPORT ACCESSORIES | Fastening



### BADGE MAKER MACHINE | Badge Maker Machine

- Button making machine. Includes moulds. Available in 3 different diameters 25mm, 37mm or 58mm.
- Machine pour réaliser des plaques avec une matrice incluse. Disponible avec matrice de dimension de 25mm, 37mm, 58mm.
- Máquina manual para realizar crachás com matriz incluída. Os tamanhos das matrizes disponíveis são de 25 mm, 37 mm ou 58 mm.
- Máquina manual para realizar chapas con matriz incluida. Disponible con matrices de tamaño 25mm, 37mm o 58mm.

BADGE **MAKING MACHINE** 



available in 3 diameters





16.131 16.132 Diameter: Ø37mm 16.133 Diameter: Ø58mm Diameter: Ø25mm

# METAL PIN BADGE



| INFORMAT                                                                        | ION             |        |  |  |  |
|-----------------------