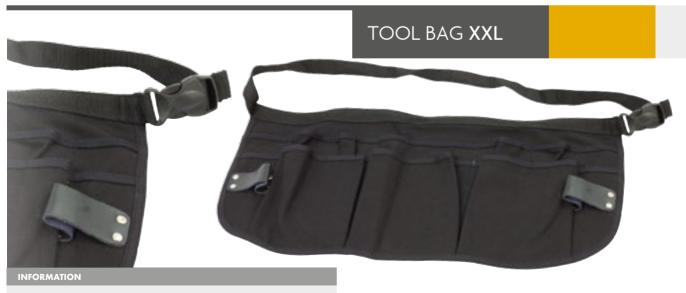

### MEASURING TAPE



### MEASUREMENT | Calipers | Precision Scales | Linen testers





HIGH PRECISION















Ø25x53mm



### SIGNMAKING ACCESSORIES | Signmaking Accessories



to store 16 vinyl rolls. Allen key and 4 rotary brake

wheels are included. Ideal for printing presses, sign makers, design studios or for tailor shops.

500x500x495

16.115

\* 16.108





x20

16 rolls capacity



# SIGNMAKING ACCESSORIES | Tool Bags



This black and red tool bag is made of nylon. It is ideal for being used with a tool belt. Featuring several tool pockets and various applications.

**16.105** 

280x175mm





This black and grey tool bag is made of nylon. It is ideal for being used as a tool belt. Featuring several tool pockets and various applications.

**%** 16.106

295x260mm





This proffesional tool bag is made of black durable nylon. It is ideal for being used as a tool belt. Featuring several tool pockets and various applications.

**\*** 16.107

525x258mm

adjustable strap and multiple pockets

# SIGNMAKING ACCESSORIES | Magnetic Holders | Cleaning















### **HEAT GUNS** | 3 Heat Guns

ideal for bending and welding plastic, softening adhesive, etc

# HOT AM GUM Voltage & Frequency: 230V ~ 50Hz 1000/2000W Rate power I/II: Temperature I/II: 350/550° C Air Flow I/II: 300/500 l/min. VDE plug: 2m cable

### **HEAT GUN**



**16.129** 









Adjustable temperature



# CORDS | MAGIC TAPE HOOKS | Elastic Cord | Nylon Roll | Hooks



















### FASTENING | TRANSPORT ACCESSORIES | Fastening



### BADGE MAKER MACHINE | Badge Maker Machine

- Bu