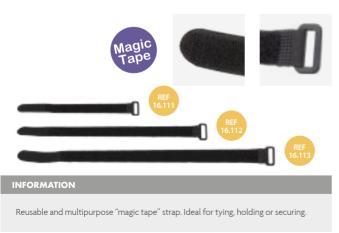

ing used as a tool belt. Featuring several tool pockets and various applications.

**%** 16.106

295x260mm





This proffesional tool bag is made of black durable nylon. It is ideal for being used as a tool belt. Featuring several tool pockets and various applications.

**\*** 16.107

525x258mm

adjustable strap and multiple pockets

# SIGNMAKING ACCESSORIES | Magnetic Holders | Cleaning















### **HEAT GUNS** | 3 Heat Guns

ideal for bending and welding plastic, softening adhesive, etc

# HOT AM GUM Voltage & Frequency: 230V ~ 50Hz 1000/2000W Rate power I/II: Temperature I/II: 350/550° C Air Flow I/II: 300/500 l/min. VDE plug: 2m cable

### **HEAT GUN**



**16.129** 









Adjustable temperature



# CORDS | MAGIC TAPE HOOKS | Elastic Cord | Nylon Roll | Hooks



















### FASTENING | TRANSPORT ACCESSORIES | Fastening



### BADGE MAKER MACHINE | Badge Maker Machine

- Button making machine. Includes moulds. Available in 3 different diameters 25mm, 37mm or 58mm.
- Machine pour réaliser des plaques avec une matrice incluse. Disponible avec matrice de dimension de 25mm, 37mm, 58mm.
- Máquina manual para realizar crachás com matriz incluída. Os tamanhos das matrizes disponíveis são de 25 mm, 37 mm ou 58 mm.
- Máquina manual para realizar chapas con matriz incluida. Disponible con matrices de tamaño 25mm, 37mm o 58mm.

BADGE **MAKING MACHINE** 



available in 3 diameters





16.131 16.132 Diameter: Ø37mm 16.133 Diameter: Ø58mm Diameter: Ø25mm

# METAL PIN BADGE



| INFORMAT                                                                        | ION