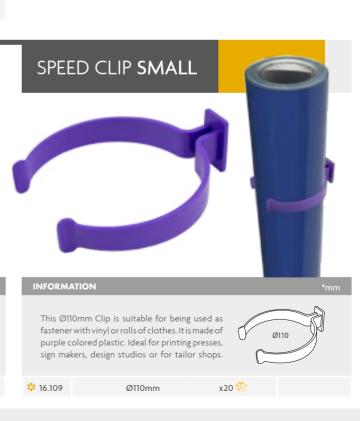

### SIGNMAKING ACCESSORIES | Signmaking Accessories

to store 16 vinyl rolls. Allen key and 4 rotary brake

wheels are included. Ideal for printing presses, sign makers, design studios or for tailor shops.

500x500x495

16.115

\* 16.108

x20

16 rolls capacity