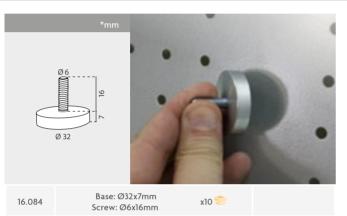

ofessional hand operated press Eyelet Machine is designed to insert eyelet adapters (grommet die) from diameter from Ø6mm to Ø12mm. Changing adapters is simple (it includes 1 Allen key). It is a valuable addition to any workroom. It features holes at the base for fixing to any appropriate work surface. It is a valuable addition to any workroom. Its solid construction will give years of service in the workshop or out with the fitters.

# TABLE EYELET ADAPTERS

















**EYELETS** 



Ø6mm

Ø8mm

Ø8mm

x1000

x1000 💗

x1000



| <b>*</b> 16.028 | Ø10mm | x1000 |  |
|-----------------|-------|-------|--|
| * 16.024        | Ø10mm | x1000 |  |
| * 16.029        | Ø12mm | x1000 |  |
| <b>%</b> 16.025 | Ø12mm | x1000 |  |

**16.022** 

**\$** 16.027

# MAGNET SERIES | ① Magnet Series















### MAGNETIC STRIP BY LINEAL METERS



# MAGNET SERIES | Magnet Series | Anti-Slip Pad