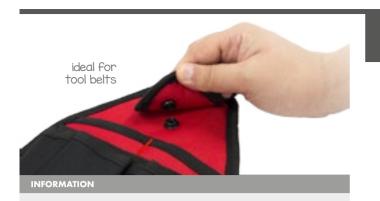

# SIGNMAKING ACCESSORIES | Tool Bags

This black and red tool bag is made of nylon. It is ideal for being used with a tool belt. Featuring several tool pockets and various applications.

**16.105** 

280x175mm

This black and grey tool bag is made of nylon. It is ideal for being used as a tool belt. Featuring several tool pockets and various applications.

**%** 16.106

295x260mm

This proffesional tool bag is made of black durable nylon. It is ideal for being used as a tool belt. Featuring several tool pockets and various applications.