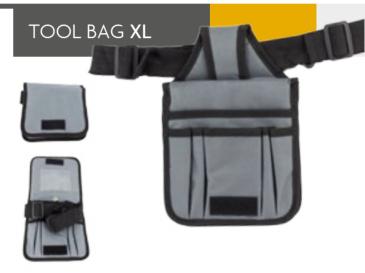

This black and grey tool bag is made of nylon. It is ideal for being used as a tool belt. Featuring several tool pockets and various applications.

**%** 16.106

295x260mm

This proffesional tool bag is made of black durable nylon. It is ideal for being used as a tool belt. Featuring several tool pockets and various applications.