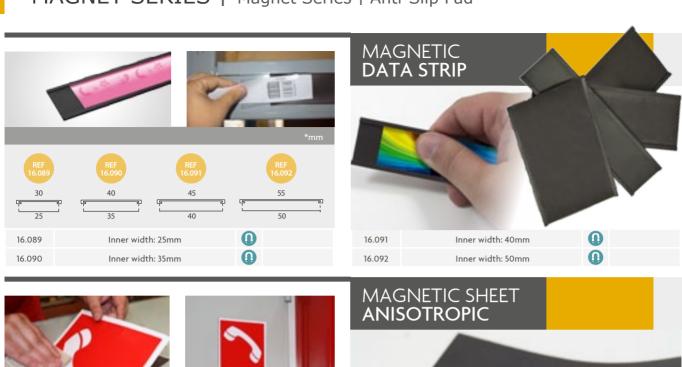

om diameter from Ø6mm to Ø12mm. Changing adapters is simple (it includes 1 Allen key). It is a valuable addition to any workroom. It features holes at the base for fixing to any appropriate work surface. It is a valuable addition to any workroom. Its solid construction will give years of service in the workshop or out with the fitters.

# TABLE EYELET ADAPTERS

















**EYELETS** 



Ø6mm

Ø8mm

Ø8mm

x1000

x1000 💗

x1000



| <b>*</b> 16.028 | Ø10mm | x1000 |  |
|-----------------|-------|-------|--|
| * 16.024        | Ø10mm | x1000 |  |
| * 16.029        | Ø12mm | x1000 |  |
| <b>%</b> 16.025 | Ø12mm | x1000 |  |

**16.022** 

**\$** 16.027

# MAGNET SERIES | ① Magnet Series















### MAGNETIC STRIP BY LINEAL METERS



# MAGNET SERIES | Magnet Series | Anti-Slip Pad