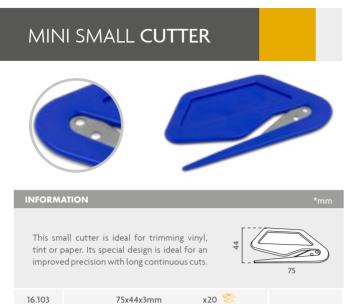

iviceversa Soluciones Gráficas

| SQUEEGEES                         | 510 |
|-----------------------------------|-----|
| CUTTING ACCESSORIES               | 51  |
| MEASUREMENT                       | 514 |
| SIGNMAKING ACCESSORIES            | 51  |
| TOOL BAGS                         | 518 |
| MAGNETIC HOLDERS                  | 519 |
| HEAT GUNS                         | 52  |
| CORDS   MAGIC TAPE HOOKS          | 52  |
| FASTENING   TRANSPORT ACCESSORIES | 52  |
| BADGE MAKER MACHINE               | 52  |
| EYELET MACHINE                    | 52  |

MAGNET SERIES

SIGN ACCESSORIES

# **SQUEEGEES** | Squeegees



### **SQUEEGEES** | Squeegees





20x150mm

### CUTTING ACCESSORIES | Cutting Accessories













# CUTTING ACCESSORIES | Cutting Accessories















This Magnetic Measuring Ruler provides a convenient solution for determining approximate distances without using the hands on an optical table or breadboard. With a magnetic back that extends throughout the meter area, this measuring tape lays flat on any magnetic surface and features both imperial and metric scales.

**16.122** 

Length: 1000mm/36"



#### MAGNETIC RULER





This Magnetic Ruler provides a convenient solution for determining approximate distances without using the hands. With a magnetic back that extends throughout the meter area, this measuring tape lays flat on any magnetic surface.

**16.123** 

Length: 1000mm



### MAGNETIC RULER





the fact of the late of the la

Length: 1000mm

**%** 16.031

Length: 1500mm

**16.032** 

Length: 2500mm

### MEASUREME