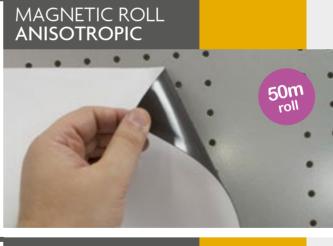

ter from Ø6mm to Ø12mm. Changing adapters is simple (it includes 1 Allen key). It is a valuable addition to any workroom. It features holes at the base for fixing to any appropriate work surface. It is a valuable addition to any workroom. Its solid construction will give years of service in the workshop or out with the fitters.

# TABLE EYELET ADAPTERS

















**EYELETS** 



Ø6mm

Ø8mm

Ø8mm

x1000

x1000 💗

x1000



| <b>*</b> 16.028 | Ø10mm | x1000 |  |
|-----------------|-------|-------|--|
| * 16.024        | Ø10mm | x1000 |  |
| * 16.029        | Ø12mm | x1000 |  |
| <b>%</b> 16.025 | Ø12mm | x1000 |  |

**16.022** 

**\$** 16.027

# MAGNET SERIES | ① Magnet Series















### MAGNETIC STRIP BY LINEAL METERS



# MAGNET SERIES | Magnet Series | Anti-Slip Pad