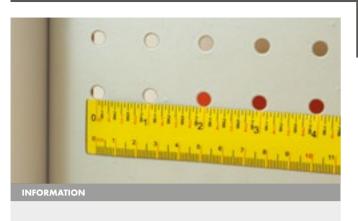

# CUTTING ACCESSORIES | Cutting Accessories

This Magnetic Measuring Ruler provides a convenient solution for determining approximate distances without using the hands on an optical table or breadboard. With a magnetic back that extends throughout the meter area, this measuring tape lays flat on any magnetic surface and features both imperial and metric scales.

#### MAGNETIC RULER

This Magnetic Ruler provides a convenient solution for determining approximate distances without using the hands. With a magnetic back that extends throughout the meter area, this measuring tape lays flat on any magnetic surface.