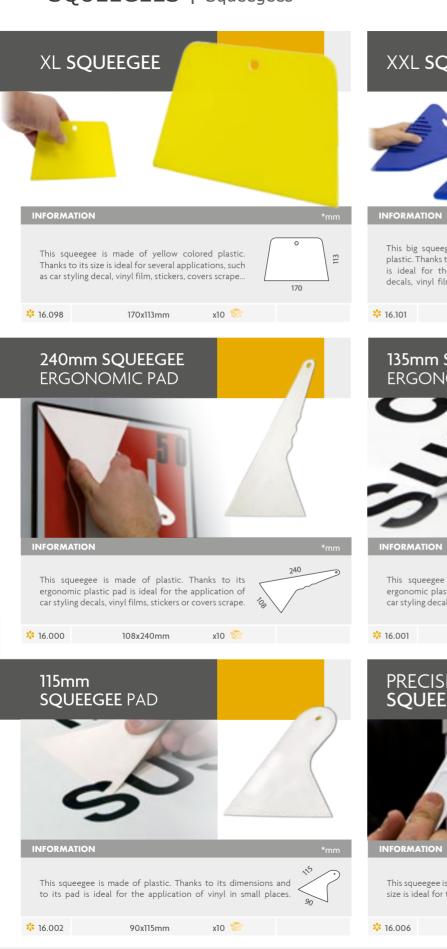

iviceversa Soluciones Gráficas

| SQUEEGEES                         | 510 |
|-----------------------------------|-----|
| CUTTING ACCESSORIES               | 51  |
| MEASUREMENT                       | 514 |
| SIGNMAKING ACCESSORIES            | 51  |
| TOOL BAGS                         | 518 |
| MAGNETIC HOLDERS                  | 519 |
| HEAT GUNS                         | 52  |
| CORDS   MAGIC TAPE HOOKS          | 52  |
| FASTENING   TRANSPORT ACCESSORIES | 52  |
| BADGE MAKER MACHINE               | 52  |
| EYELET MACHINE                    | 52  |

MAGNET SERIES

SIGN ACCESSORIES

# **SQUEEGEES** | Squeegees



### **SQUEEGEES** | Squeegees





20x150mm

### CUTTING ACCESSORIES | Cutting Accessories













# CUTTING ACCESSORIES | Cutting Accessories















This Magnetic Measuring Ruler provides a convenient solution for determining approximate distances without using the hands on an optical table or breadboard. With a magnetic back that extends throughout the meter area, this measuring tape lays flat on any magnetic surface and features both imperial and metric scales.

**16.122** 

Length: 1000mm/36"



#### MAGNETIC RULER





This Magnetic Ruler provides a convenient solution for determining approximate distances without using the hands. With a magnetic back that extends throughout the meter area, this measuring tape lays flat on any magnetic surface.

**16.123** 

Length: 1000mm



### MAGNETIC RULER





th