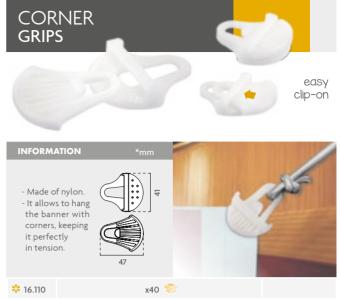

eal for being used as a tool belt. Featuring several tool pockets and various applications.

**%** 16.106

295x260mm





This proffesional tool bag is made of black durable nylon. It is ideal for being used as a tool belt. Featuring several tool pockets and various applications.

**\*** 16.107

525x258mm

adjustable strap and multiple pockets

# SIGNMAKING ACCESSORIES | Magnetic Holders | Cleaning















### **HEAT GUNS** | 3 Heat Guns

ideal for bending and welding plastic, softening adhesive, etc

# HOT AM GUM Voltage & Frequency: 230V ~ 50Hz 1000/2000W Rate power I/II: Temperature I/II: 350/550° C Air Flow I/II: 300/500 l/min. VDE plug: 2m cable

### **HEAT GUN**



**16.129** 









Adjustable temperature



# CORDS | MAGIC TAPE HOOKS | Elastic Cord | Nylon Roll | Hooks



















### FASTENING | TRANSPORT ACCESSORIES | Fastening



### BADGE MAKER MACHINE | Badge Maker Machine

- Button making machine. Includes moulds. Available in 3 different diameters 25mm, 37mm or 58mm.
- Machine pour réaliser des plaques avec une matrice incluse. Disponible avec matrice de dimension de 25mm, 37mm, 58mm.
- Máquina manual para realizar crachás com matriz incluída. Os tamanhos das matrizes disponíveis são de 25 mm, 37 mm ou 58 mm.
- Máquina manual para realizar chapas con matriz incluida. Disponible con matrices de tamaño 25mm, 37mm o 58mm.

BADGE **MAKING MACHINE** 



available in 3 diameters





16.131 16.132 Diameter: Ø37mm 16.133 Diameter: Ø58mm Diameter: Ø25mm

# METAL PIN BADGE



| INFORMAT