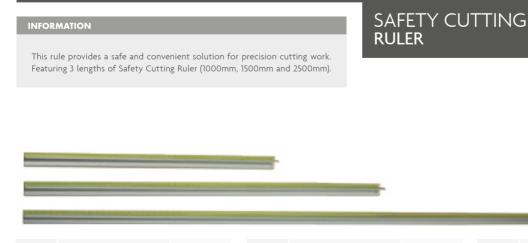

### MAGNETIC RULER

the fact of the late of the la

Length: 1000mm

**%** 16.031

Length: 1500mm

**16.032** 

Length: 2500mm