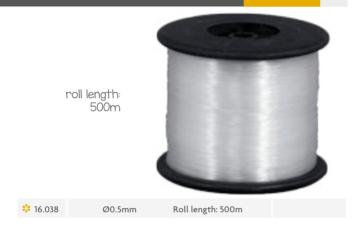

for being used as a tool belt. Featuring several tool pockets and various applications.

**%** 16.106

295x260mm





This proffesional tool bag is made of black durable nylon. It is ideal for being used as a tool belt. Featuring several tool pockets and various applications.

**\*** 16.107

525x258mm

adjustable strap and multiple pockets

# SIGNMAKING ACCESSORIES | Magnetic Holders | Cleaning















### **HEAT GUNS** | 3 Heat Guns

ideal for bending and welding plastic, softening adhesive, etc

# HOT AM GUM Voltage & Frequency: 230V ~ 50Hz 1000/2000W Rate power I/II: Temperature I/II: 350/550° C Air Flow I/II: 300/500 l/min. VDE plug: 2m cable

### **HEAT GUN**



**16.129** 









Adjustable temperature



# CORDS | MAGIC TAPE HOOKS | Elastic Cord | Nylon Roll | Hooks



















### FASTENING | TRANSPORT ACCESSORIES | Fastening



### BADGE MAKER MACHINE | Badge Maker Machine

- Button making machine. Includes moulds. Available in 3 different diameters 25mm, 37mm or 58mm.
- Machine pour réaliser des plaques avec une matrice incluse. Disponible avec matrice de dimension de 25mm, 37mm, 58mm.
- Máquina manual para realizar crachás com matriz incluída. Os tamanhos das matrizes disponíveis são de 25 mm, 37 mm ou 58 mm.
- Máquina manual para realizar chapas con matriz incluida. Disponible con matrices de tamaño 25mm, 37mm o 58mm.

BADGE **MAKING MACHINE** 



available in 3 diameters





16.131 16.132 Diameter: Ø37mm 16.133 Diameter: Ø58mm Diameter: Ø25mm

# METAL PIN BADGE



| INFORMAT