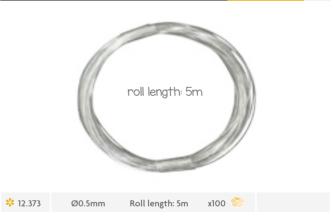

being used as a tool belt. Featuring several tool pockets and various applications.

**%** 16.106

295x260mm





This proffesional tool bag is made of black durable nylon. It is ideal for being used as a tool belt. Featuring several tool pockets and various applications.

**\*** 16.107

525x258mm

adjustable strap and multiple pockets

# SIGNMAKING ACCESSORIES | Magnetic Holders | Cleaning















### **HEAT GUNS** | 3 Heat Guns

ideal for bending and welding plastic, softening adhesive, etc

# HOT AM GUM Voltage & Frequency: 230V ~ 50Hz 1000/2000W Rate power I/II: Temperature I/II: 350/550° C Air Flow I/II: 300/500 l/min. VDE plug: 2m cable

### **HEAT GUN**



**16.129** 









Adjustable temperature



# CORDS | MAGIC TAPE HOOKS | Elastic Cord | Nylon Roll | Hooks



















### FASTENING | TRANSPORT ACCESSORIES | Fastening



### BADGE MAKER MACHINE | Badge Maker Machine

- Button making machine. Includes moulds. Available in 3 different diameters 25mm, 37mm or 58mm.
- Machine pour réaliser des plaques avec une matrice incluse. Disponible avec matrice de dimension de 25mm, 37mm, 58mm.
- Máquina manual para realizar crachás com matriz incluída. Os tamanhos das matrizes disponíveis são de 25 mm, 37 mm ou 58 mm.
- Máquina manual para realizar chapas con matriz incluida. Disponible con matrices de tamaño 25mm, 37mm o 58mm.

BADGE **MAKING MACHINE** 



available in 3 diameters





16.131 16.132 Diameter: Ø37mm 16.133 Diameter: Ø58mm Diameter: Ø25mm

# METAL PIN BADGE



| INFORMAT                                                                        | I