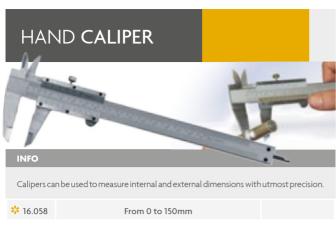

### MEASUREMENT | Calipers | Precision Scales | Linen testers

HIGH PRECISION

Ø25x53mm