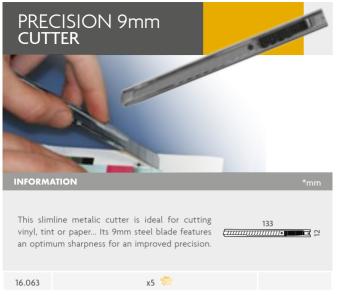

iviceversa Soluciones Gráficas

| SQUEEGEES                         | 510 |
|-----------------------------------|-----|
| CUTTING ACCESSORIES               | 51  |
| MEASUREMENT                       | 514 |
| SIGNMAKING ACCESSORIES            | 51  |
| TOOL BAGS                         | 518 |
| MAGNETIC HOLDERS                  | 519 |
| HEAT GUNS                         | 52  |
| CORDS   MAGIC TAPE HOOKS          | 52  |
| FASTENING   TRANSPORT ACCESSORIES | 52  |
| BADGE MAKER MACHINE               | 52  |
| EYELET MACHINE                    | 52  |

MAGNET SERIES

SIGN ACCESSORIES

# **SQUEEGEES** | Squeegees



### **SQUEEGEES** | Squeegees





20x150mm

### CUTTING ACCESSORIES | Cutting Accessories













# CUTTING ACCESSORIES | Cutting Accessories















This Magnetic Measuring Ruler provides a convenient solution for determining approximate distances without using the hands on an optical table or breadboard. With a magnetic back that extends throughout the meter area, this measuring tape lays flat on any magnetic surface and features both imperial and metric scales.

**16.122** 

Length: 1000mm/36"



#### MAGNETIC RULER





This Magnetic Ruler provides a convenient solution for determining approximate distances without using the hands. With a magnetic back that extends throughout the meter area, this measuring tape lays flat on any magnetic surface.

**16.123** 

Length: 1000mm



### MAGNETIC RULER





the fact of the late of the la

Length: 1000mm

**%** 16.031

L