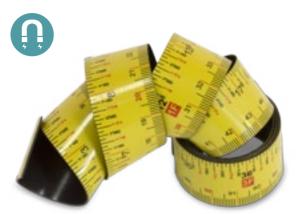

#### MAGNETIC RULER

This Magnetic Ruler provides a convenient solution for determining approximate distances without using the hands. With a magnetic back that extends throughout the meter area, this measuring tape lays flat on any magnetic surface.

### MAGNETIC RULER

the fact of the late of the la

Length: 1000mm

**%** 16.031

Length: 1500mm

**16.032** 

Length: 2500mm