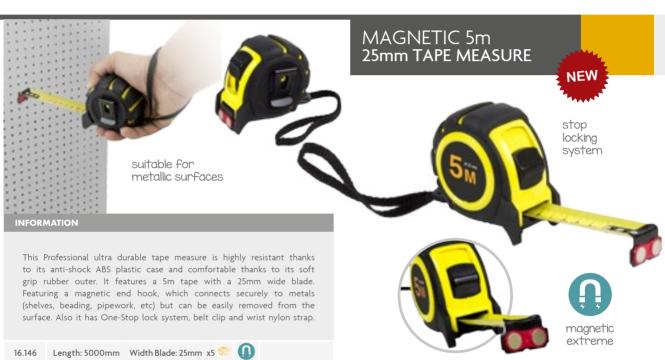

netic Measuring Ruler provides a convenient solution for determining approximate distances without using the hands on an optical table or breadboard. With a magnetic back that extends throughout the meter area, this measuring tape lays flat on any magnetic surface and features both imperial and metric scales.

**16.122** 

Length: 1000mm/36"



#### MAGNETIC RULER





This Magnetic Ruler provides a convenient solution for determining approximate distances without using the hands. With a magnetic back that extends throughout the meter area, this measuring tape lays flat on any magnetic surface.

**16.123** 

Length: 1000mm



### MAGNETIC RULER





the fact of the late of the la

Length: 1000mm

**%** 16.031

Length: 1500mm

**16.032** 

Length: 2500mm

### MEASUREMENT | Measure Tapes







### MEASURING TAPE



### MEASUREMENT | Calipers | Precision Scales | Linen testers





HIGH PRECISION















Ø25x53mm



### SIGNMAKING ACCESSORIES | Signmaking Accessories



to store 16 vinyl rolls. Allen key and 4 rotary brake

wheels are included. Ideal for printing presses, sign makers, design studios or for tailor shops.

500x500x495

16.115

\* 16.108





x20

16 rolls capacity



# SIGNMAKING ACCESSORIES | Tool Bags



This black and red tool bag is made of nylon. It is ideal for being used with a tool belt. Featuring several tool pockets and various applications.

**16.105** 

280x175mm





This black and grey tool bag is made of nylon. It is ideal for being used as a tool belt. Featuring several tool pockets and various applications.

**%** 16.106

295x260mm