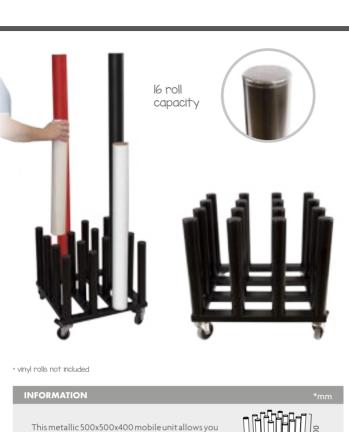

### SIGNMAKING ACCESSORIES | Signmaking Accessories

to store 16 vinyl rolls. Allen key and 4 rotary brake

wheels are included. Ideal for printing presses, sign makers, design studios or for tailor shops.

500x500x495

16.115

\* 16.108

x20

16 rolls capacity