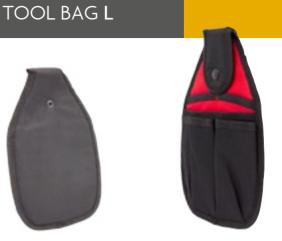

# SIGNMAKING ACCESSORIES | Tool Bags

This black and red tool bag is made of nylon. It is ideal for being used with a tool belt. Featuring several tool pockets and various applications.

**16.105** 

280x175mm

This black and grey tool bag is made of nylon. It is ideal for being used as a tool belt. Featuring several tool pockets and various applications.

**%** 16.106

295x260mm

This proffesional tool bag is made of black durable nylon. It is ideal for being used as a tool belt. Featuring several tool pockets and various applications.

**\*** 16.107

525x258mm

adjustable strap and multiple pockets