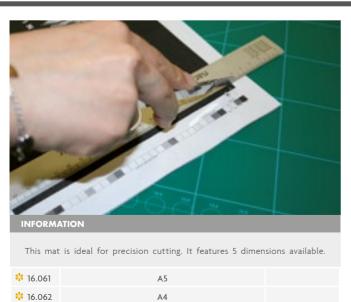

### CUTTING ACCESSORIES | Cutting Accessories

# CUTTING ACCESSORIES | Cutting Accessories

This Magnetic Measuring Ruler provides a convenient solution for determining approximate distances without using the hands on an optical table or breadboard. With a magnetic back that extends throughout the meter area, this measuring tape lays flat on any magnetic surface and features both imperial and metric scales.