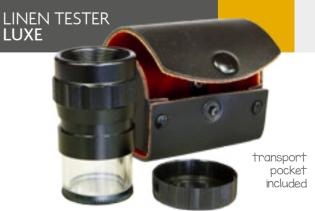

### MEASUREMENT | Calipers | Precision Scales | Linen testers

HIGH PRECISION

Ø25x53mm