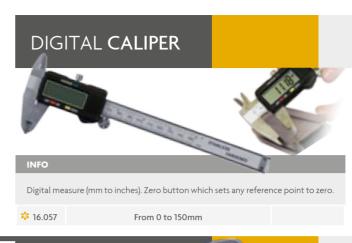

### MEASUREMENT | Calipers | Precision Scales | Linen testers

HIGH PRECISION

Ø25x53mm