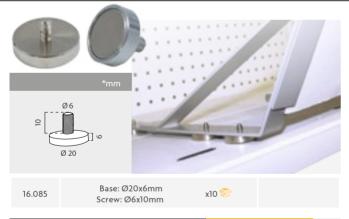

sional hand operated press Eyelet Machine is designed to insert eyelet adapters (grommet die) from diameter from Ø6mm to Ø12mm. Changing adapters is simple (it includes 1 Allen key). It is a valuable addition to any workroom. It features holes at the base for fixing to any appropriate work surface. It is a valuable addition to any workroom. Its solid construction will give years of service in the workshop or out with the fitters.

# TABLE EYELET ADAPTERS

















**EYELETS** 



Ø6mm

Ø8mm

Ø8mm

x1000

x1000 💗

x1000



| <b>*</b> 16.028 | Ø10mm | x1000 |  |
|-----------------|-------|-------|--|
| * 16.024        | Ø10mm | x1000 |  |
| * 16.029        | Ø12mm | x1000 |  |
| <b>%</b> 16.025 | Ø12mm | x1000 |  |

**16.022** 

**\$** 16.027

# MAGNET SERIES | ① Magnet Series















### MAGNETIC STRIP BY LINEAL METERS



# MAGNET SERIES | Magnet Series | Anti-Slip Pad