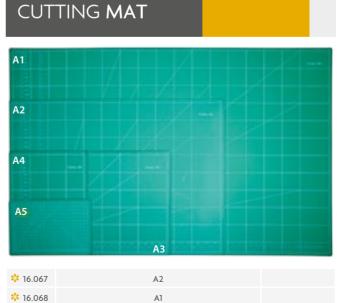

### CUTTING ACCESSORIES | Cutting Accessories

# CUTTING ACCESSORIES | Cutting Accessories

This Magnetic Measuring Ruler provides a convenient solution for determining approximate distances without using the hands on an optical table or breadboard. With a magnetic back that extends throughout the meter area, this measuring tape lays flat on any magnetic surface and features both imperial and metric scales.