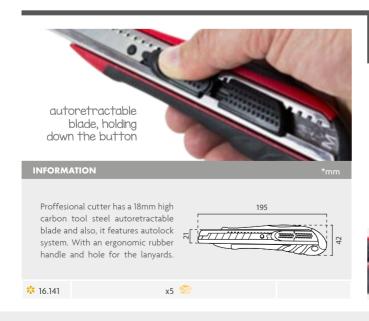

# CUTTING ACCESSORIES | Cutting Accessories

This Magnetic Measuring Ruler provides a convenient solution for determining approximate distances without using the hands on an optical table or breadboard. With a magnetic back that extends throughout the meter area, this measuring tape lays flat on any magnetic surface and features both imperial and metric scales.