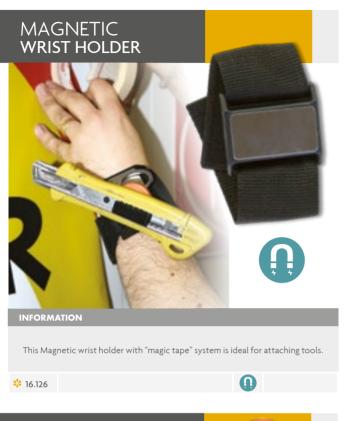

ing presses, sign makers, design studios or for tailor shops.

500x500x495

16.115

\* 16.108





x20

16 rolls capacity



# SIGNMAKING ACCESSORIES | Tool Bags



This black and red tool bag is made of nylon. It is ideal for being used with a tool belt. Featuring several tool pockets and various applications.

**16.105** 

280x175mm





This black and grey tool bag is made of nylon. It is ideal for being used as a tool belt. Featuring several tool pockets and various applications.

**%** 16.106

295x260mm





This proffesional tool bag is made of black durable nylon. It is ideal for being used as a tool belt. Featuring several tool pockets and various applications.

**\*** 16.107

525x258mm

adjustable strap and multiple pockets

# SIGNMAKING ACCESSORIES | Magnetic Holders | Cleaning















### **HEAT GUNS** | 3 Heat Guns

ideal for bending and welding plastic, softening adhesive, etc

# HOT AM GUM Voltage & Frequency: 230V ~ 50Hz 1000/2000W Rate power I/II: Temperature I/II: 350/550° C Air Flow I/II: 300/500 l/min. VDE plug: 2m cable

### **HEAT GUN**



**16.129** 









Adjustable temperature



# CORDS | MAGIC TAPE HOOKS | Elastic Cord | Nylon Roll | Hooks



















### FASTENING | TRANSPORT ACCESSORIES | Fastening



### BADGE MAKER MACHINE | Badge Maker Machine

- Button making machine. Includes moulds. Available in 3 different diameters 25mm, 37mm or 58mm.
- Machine pour réaliser des plaques avec une matrice incluse. Disponible avec matrice de dimension de 25mm, 37mm, 58mm.
- Máquina manual para realizar crachás com matriz incluída. Os tamanho