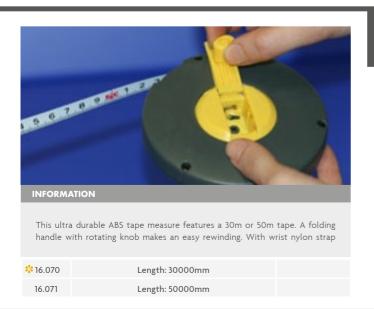

tic Measuring Ruler provides a convenient solution for determining approximate distances without using the hands on an optical table or breadboard. With a magnetic back that extends throughout the meter area, this measuring tape lays flat on any magnetic surface and features both imperial and metric scales.

**16.122** 

Length: 1000mm/36"



#### MAGNETIC RULER





This Magnetic Ruler provides a convenient solution for determining approximate distances without using the hands. With a magnetic back that extends throughout the meter area, this measuring tape lays flat on any magnetic surface.

**16.123** 

Length: 1000mm



### MAGNETIC RULER





the fact of the late of the la

Length: 1000mm

**%** 16.031

Length: 1500mm

**16.032** 

Length: 2500mm

### MEASUREMENT | Measure Tapes







### MEASURING TAPE



### MEASUREMENT | Calipers | Precision Scales | Linen testers





HIGH PRECISION















Ø25x53mm



### SIGNMAKING ACCESSORIES | Signmaking Accessories



to store 16 vinyl rolls. Allen key and 4 rotary brake

wheels are included. Ideal for printing presses, sign makers, design studios or for tailor shops.

500x500x495

16.115

\* 16.108





x20

16 rolls capacity



# SIGNMAKING ACCESSORIES | Tool Bags



This black and red tool bag is made of nylon. It is ideal for being used with a tool belt. Featuring several tool pockets and various applications.

**16.105** 

280x175mm





This black and grey tool bag is made of nylon. It is ideal for being used as a tool belt. Featuring several tool pockets and various applications.

**%** 16.106

295x260mm





Th