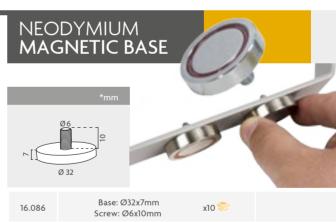

onal hand operated press Eyelet Machine is designed to insert eyelet adapters (grommet die) from diameter from Ø6mm to Ø12mm. Changing adapters is simple (it includes 1 Allen key). It is a valuable addition to any workroom. It features holes at the base for fixing to any appropriate work surface. It is a valuable addition to any workroom. Its solid construction will give years of service in the workshop or out with the fitters.

# TABLE EYELET ADAPTERS

















**EYELETS** 



Ø6mm

Ø8mm

Ø8mm

x1000

x1000 💗

x1000



| <b>*</b> 16.028 | Ø10mm | x1000 |  |
|-----------------|-------|-------|--|
| * 16.024        | Ø10mm | x1000 |  |
| * 16.029        | Ø12mm | x1000 |  |
| <b>%</b> 16.025 | Ø12mm | x1000 |  |

**16.022** 

**\$** 16.027

# MAGNET SERIES | ① Magnet Series















### MAGNETIC STRIP BY LINEAL METERS



# MAGNET SERIES | Magnet Series | Anti-Slip Pad