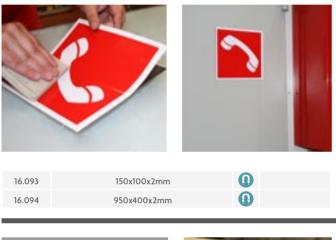

diameter from Ø6mm to Ø12mm. Changing adapters is simple (it includes 1 Allen key). It is a valuable addition to any workroom. It features holes at the base for fixing to any appropriate work surface. It is a valuable addition to any workroom. Its solid construction will give years of service in the workshop or out with the fitters.

# TABLE EYELET ADAPTERS

















**EYELETS** 



Ø6mm

Ø8mm

Ø8mm

x1000

x1000 💗

x1000



| <b>*</b> 16.028 | Ø10mm | x1000 |  |
|-----------------|-------|-------|--|
| * 16.024        | Ø10mm | x1000 |  |
| * 16.029        | Ø12mm | x1000 |  |
| <b>%</b> 16.025 | Ø12mm | x1000 |  |

**16.022** 

**\$** 16.027

# MAGNET SERIES | ① Magnet Series















### MAGNETIC STRIP BY LINEAL METERS



# MAGNET SERIES | Magnet Series | Anti-Slip Pad