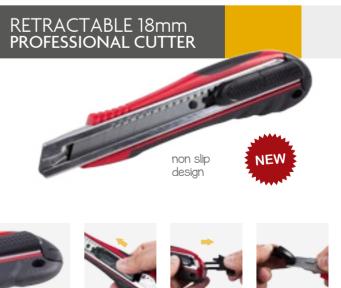

# CUTTING ACCESSORIES | Cutting Accessories

This Magnetic Measuring Ruler provides a convenient solution for determining approximate distances without using the hands on an optical table or breadboard. With a magnetic back that extends throughout the meter area, this measuring tape lays flat on any magnetic surface and features both imperial and metric scales.