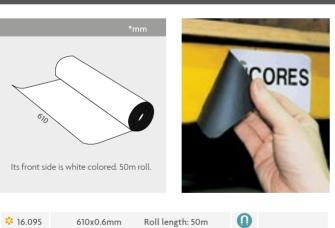

### MAGNETIC RULER

the fact of the late of the la

Length: 1000mm

**%** 16.031

Length: 1500mm

**16.032** 

Length: 2500mm