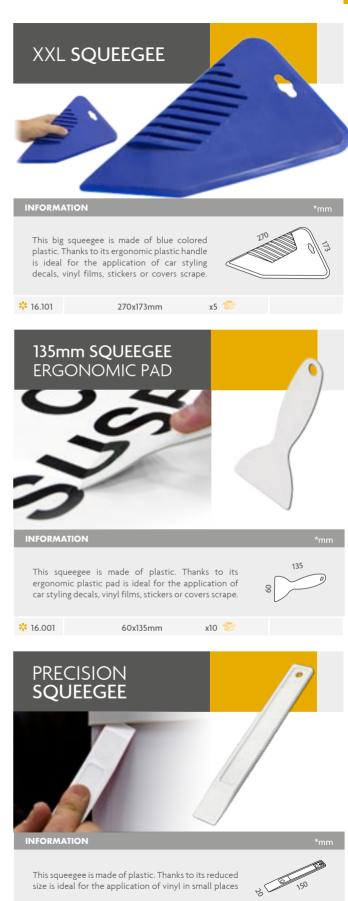

iviceversa Soluciones Gráficas

| SQUEEGEES                         | 510 |
|-----------------------------------|-----|
| CUTTING ACCESSORIES               | 51  |
| MEASUREMENT                       | 514 |
| SIGNMAKING ACCESSORIES            | 51  |
| TOOL BAGS                         | 518 |
| MAGNETIC HOLDERS                  | 519 |
| HEAT GUNS                         | 52  |
| CORDS   MAGIC TAPE HOOKS          | 52  |
| FASTENING   TRANSPORT ACCESSORIES | 52  |
| BADGE MAKER MACHINE               | 52  |
| EYELET MACHINE                    | 52  |

MAGNET SERIES

SIGN ACCESSORIES

# **SQUEEGEES** | Squeegees



### **SQUEEGEES** | Squeegees





20x150mm

### CUTTING ACCESSORIES | Cutting Accessories













# CUTTING ACCESSORIES | Cutting Accessories















This Magnetic Measuring Ruler provides a convenient solution for determining approximate distances without using the hands on an optical table or breadboard. With a magnetic back that extends throughout the meter area, this measuring tape lays flat on any magnetic surface and features both imperial and metric scales.

**16.122** 

Length: 1000mm/36"



#### MAGNETIC RULER





This Magnetic Ruler provides a convenient solution for determining approximate distances without using the hands. With a magnetic back that extends throughout the meter area, this measuring tape lays flat on any magnetic surface.

**16.123** 

Length: 1000mm



### MAGNETIC RULER





the