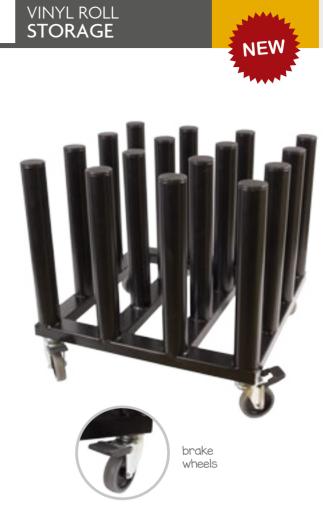

### SIGNMAKING ACCESSORIES | Signmaking Accessories

to store 16 vinyl rolls. Allen key and 4 rotary brake

wheels are included. Ideal for printing presses, sign makers, design studios or for tailor shops.

500x500x495

16.115

\* 16.108

x20

16 rolls capacity