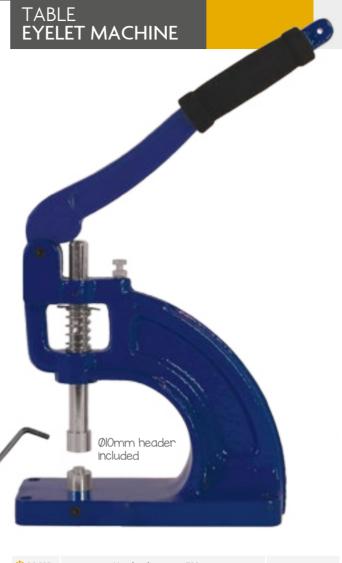

### EYELET MACHINE | Eyelet Machine

#### INFORMATION

This heavyweight professional hand operated press Eyelet Machine is designed to insert eyelet adapters (grommet die) from diameter from Ø6mm to Ø12mm. Changing adapters is simple (it includes 1 Allen key). It is a valuable addition to any workroom. It features holes at the base for fixing to any appropriate work surface. It is a valuable addition to any workroom. Its solid construction will give years of service in the workshop or out with the fitters.