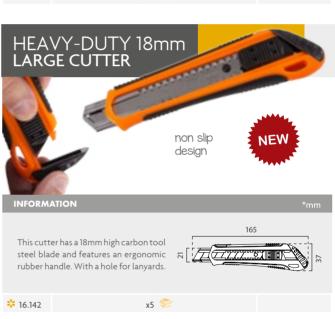

iviceversa Soluciones Gráficas

| SQUEEGEES                         | 510 |
|-----------------------------------|-----|
| CUTTING ACCESSORIES               | 51  |
| MEASUREMENT                       | 514 |
| SIGNMAKING ACCESSORIES            | 51  |
| TOOL BAGS                         | 518 |
| MAGNETIC HOLDERS                  | 519 |
| HEAT GUNS                         | 52  |
| CORDS   MAGIC TAPE HOOKS          | 52  |
| FASTENING   TRANSPORT ACCESSORIES | 52  |
| BADGE MAKER MACHINE               | 52  |
| EYELET MACHINE                    | 52  |

MAGNET SERIES

SIGN ACCESSORIES

# **SQUEEGEES** | Squeegees



### **SQUEEGEES** | Squeegees





20x150mm

### CUTTING ACCESSORIES | Cutting Accessories













# CUTTING ACCESSORIES | Cutting Accessories















This Magnetic Measuring Ruler provides a convenient solution for determining approximate distances without using the hands on an optical table or breadboard. With a magnetic back that extends throughout the meter area, this measuring tape lays flat on any magnetic surface and features both imperial and metric scales.

**16.122** 

Length: 1000mm/36"



#### MAGNETIC RULER





This Magnetic Ruler provides a convenient solution for determining approximate distances without using the hands. With a magnetic back that extends throughout the meter area, this measuring tape lays flat on any magnetic surface.

**16.123** 

Length: 1000mm



### MAGNETIC RULER





the fact of the late of the la

Length: 1000mm

**%** 16.031

Length: