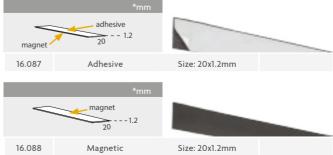

designed to insert eyelet adapters (grommet die) from diameter from Ø6mm to Ø12mm. Changing adapters is simple (it includes 1 Allen key). It is a valuable addition to any workroom. It features holes at the base for fixing to any appropriate work surface. It is a valuable addition to any workroom. Its solid construction will give years of service in the workshop or out with the fitters.

# TABLE EYELET ADAPTERS

















**EYELETS** 



Ø6mm

Ø8mm

Ø8mm

x1000

x1000 💗

x1000



| <b>*</b> 16.028 | Ø10mm | x1000 |  |
|-----------------|-------|-------|--|
| * 16.024        | Ø10mm | x1000 |  |
| * 16.029        | Ø12mm | x1000 |  |
| <b>%</b> 16.025 | Ø12mm | x1000 |  |

**16.022** 

**\$** 16.027

# MAGNET SERIES | ① Magnet Series















### MAGNETIC STRIP BY LINEAL METERS



# MAGNET SERIES | Magnet Series | Anti-Slip Pad