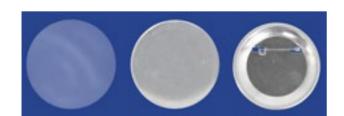

# METAL PIN BADGE

| INFORMAT                                                                        | ION             |        |  |  |  |
|---------------------------------------------------------------------------------|-----------------|--------|--|--|--|
| These Metal Badges include base with pin + cap + protection cover. 3 diameters. |                 |        |  |  |  |
| 16.134                                                                          | Diameter: Ø25mm | x100 🎾 |  |  |  |
| 16.135                                                                          | Diameter: Ø37mm | x100 🎏 |  |  |  |
| 16.136                                                                          | Diameter: Ø58mm | x100 🎁 |  |  |  |

### **PLASTIC** PIN BADGE

| INFORMATION                                                                       |                 |      |  |  |  |
|-----------------------------------------------------------------------------------|-----------------|------|--|--|--|
| These Plastic Badges include base with pin + cap + protection cover. 3 diameters. |                 |      |  |  |  |
| 16.137                                                                            | Diameter: Ø25mm | x100 |  |  |  |
| 16.138                                                                            | Diameter: Ø37mm | x100 |  |  |  |
| 16.139                                                                            | Diameter: Ø58mm | x100 |  |  |  |
|                                                                                   |                 |      |  |  |  |