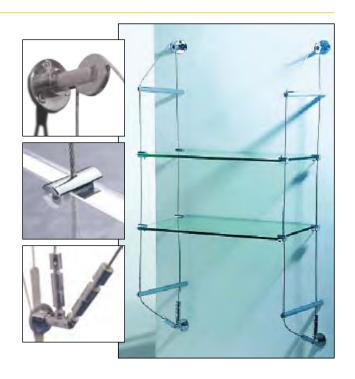

#### **Beta**

Cable and tension system with flat shelves. Modern and practical cable and tension system wich allows you to quickly and easily set up expositions, display, franchises, etc. The system is made of tensioners, cables and differents simple and double grips. Finish in chrome.