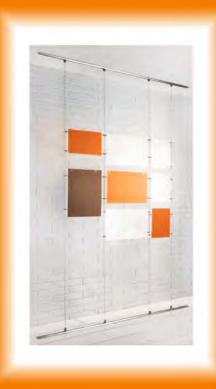

# **ESCAPARATE INMOBILIARIO**

Sistema de sujeción colgante mediante carpetas de metacrilato.

Combine distintas carpetas y personalice su escaparate.

Fácil de montar

**Elegante** 

**Duradero** 

Coloque su oferta dentro de las carpetas transparentes de metacrilato.

Le ofrece infinidad de posibilidades.

Sujeción mediante cable de acero.

Las guías le permiten separa las cartetas unas de otras, realizando multitud de combinaciones.

Guía

C148

Colgador movible

C101

Colgador fijo presión