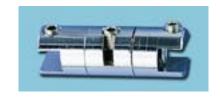

#### **Cable Shelf Clip**

70mm

Cable shelf clip. For 3mm wire cable.

Finish: Chrome.

12.306 Pack 4 Uni.

**Wall-Mounting Clip Double** 

Finish: Chrome.

12.309