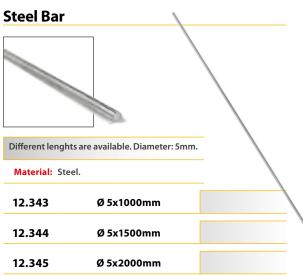

## Sigma

Modern and practical Rod Display System wich allows you to quickly and easily set up expositions, displays, etc. For 5mm diameter steel bar. Colour: chrome.