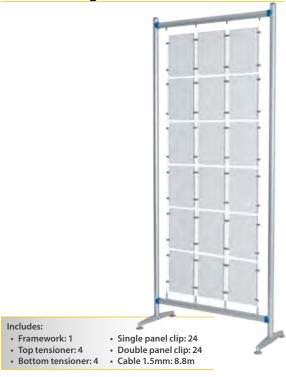

#### **Free Standing**

Cable system displayed in a mobile aluminium framework with levellers. The system is composed for aluminium framework, tensioners, single and double panel clips, 1.5mm steel cable. Acrylic pocket not included.

Free Standing 900x2120mm

Material: Aluminium, plastic, steel cable.

12.354 900x2120mm