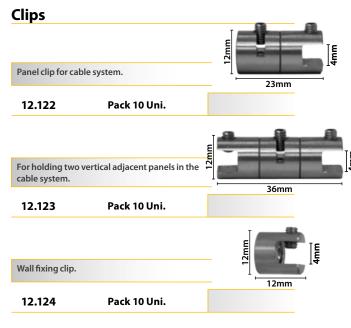

## **Vertical Panel Clip**

## **Double Panel Clip**

#### **Vertical Panel Clip**

Holds vertical panels up to 6mm thick. For cable of 1.5mm to 3mm.

Finish: Chrome.

12.318

Pack 10 Uni.

#### **Double Panel Clip**

For holding two vertical adjacent panels up to 6mm thick in the cable system.

Finish: Chrome.

12.319 Pack 10 Uni.

213