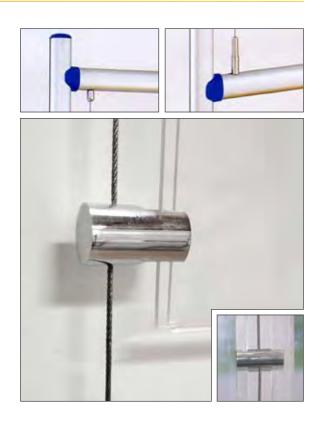

## Sigma

Modern and practical Rod Display System wich allows you to quickly and easily set up expositions, displays, etc. For 5mm diameter steel bar. Colour: chrome.

#### **Wall Fixing**