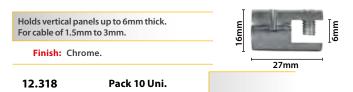

#### **Vertical Panel Clip**

Holds vertical panels up to 6mm thick. For cable of 1.5mm to 3mm.

Finish: Chrome.

12.318

Pack 10 Uni.