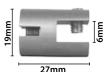

## **Vertical Panel Clip**

#### **Vertical Panel Clip**

Holds vertical panels up to 6mm thick. For cable of 1.5mm to 3mm.

Finish: Chrome.

12.318

Pack 10 Uni.