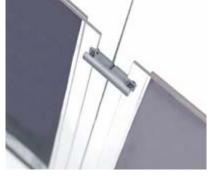

Le ofrece infinidad de posibilidades.

Sujeción mediante cable de acero.

Las guías le permiten separa las cartetas unas de otras, realizando multitud de combinaciones.

Guía

C148

Colgador movible

C101

Colgador fijo presión

C145

Kit Colgador fijo orientable C150C

Sujetaplaca simple fijo

C112

Sujetaplaca simple giratorio C109

Sujetaplaca doble fijo

C113

Sujetaplaca doble giratorio C117