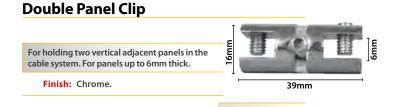

#### **Double Panel Clip**

For holding two vertical adjacent panels up to 6mm thick in the cable system.

Finish: Chrome.

12.319 Pack 10 Uni.

213