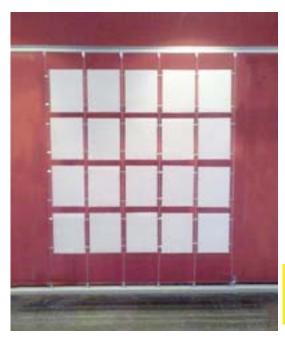

# **ESCAPARATE INMOBILIARIO**

Sistema de sujeción colgante mediante carpetas de metacrilato.

Combine distintas carpetas y personalice su escaparate.

Fácil de montar

**Elegante** 

**Duradero** 

Coloque su oferta dentro de las carpetas transparentes de metacrilato.

Le ofrece infinidad de posibilidades.

Sujeción mediante cable de acero.

Las guías le permiten separa las cartetas unas de otras, realizando multitud de combinaciones.

Guía

C148

Colgador movible

C101

Colgador fijo presión