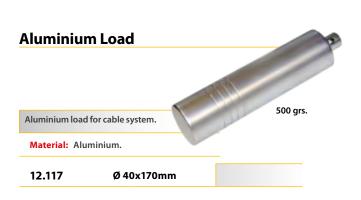

es.

Sujeción mediante cable de acero.









Las guías le permiten separa las cartetas unas de otras, realizando multitud de combinaciones.



Guía

C148



Colgador movible

C101



Colgador fijo presión

C145



Kit Colgador fijo orientable C150C



Sujetaplaca simple fijo

C112



Sujetaplaca simple giratorio C109



Sujetaplaca doble fijo

C113



Sujetaplaca doble giratorio C117



Placa metacrilato 2 mm. incolora C150



Cable acero trenzado C104

## **Alpha**

12.119

Modern and practical cable and tension system which allows you to quickly and easily set up expositions, displays, etc.The system is made of tensioners and cables ceiling/floor and different models of grips in sizes and formats and methacrylate poster holders for all types of documents.



Floor fixing



















#### **Beta**

Cable and tension system with flat shelves. Modern and practical cable and tension system wich allows you to quickly and easily set up expositions, display, franchises, etc. The system is made of tensioners, cables and differents simple and double grips. Finish in chrome.

#### **Cable Shelf Clip**



70mm

Cable shelf clip. For 3mm wire cable.

Finish: Chrome.

12.306 Pack 4 Uni.

**Wall-Mounting Clip Double** 







Finish: Chrome.

12.309

12.310

**Rod Support** 

**Horizontal Panel Clip** 

For cable system. Holds shelves up to 6mm thick.

Pack 10 Uni.

Pack 10 Uni.



27mm





For 2 point fixing of shelves.

Finish: Chrome.

12.308 Pack 4 Uni.

211

#### **Delta**

Cable and tension system. Modern and practical cable and tension which allows you to quickly and