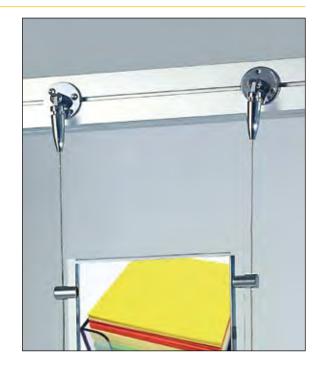

#### **Epsilon**

Modern and practical cable and tension system wich allows you to quickly and easily set up expositions, displays, etc. The system is made of tensioners and cables ceiling/floor or wall/wall, an extensive range of grips. Finish in chrome.