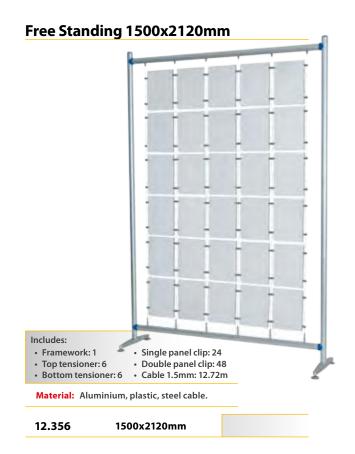

#### **Free Standing**

Cable system displayed in a mobile aluminium framework with levellers. The system is composed for aluminium framework, tensioners, single and double panel clips, 1.5mm steel cable. Acrylic pocket not included.