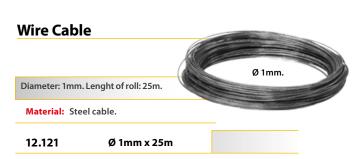

ades.

Sujeción mediante cable de acero.









Las guías le permiten separa las cartetas unas de otras, realizando multitud de combinaciones.



Guía

C148



Colgador movible

C101



Colgador fijo presión

C145



Kit Colgador fijo orientable C150C



Sujetaplaca simple fijo

C112



Sujetaplaca simple giratorio C109



Sujetaplaca doble fijo

C113



Sujetaplaca doble giratorio C117



Placa metacrilato 2 mm. incolora C150



Cable acero trenzado C104

## **Alpha**

12.119

Modern and practical cable and tension system which allows you to quickly and easily set up expositions, displays, etc.The system is made of tensioners and cables ceiling/floor and different models of grips in sizes and formats and methacrylate poster holders for all types of documents.



Floor fixing



















#### **Beta**

Cable and tension system with flat shelves. Modern and practical cable and tension system wich allows you to quickly and easily set up expositions, display, franchises, etc. The system is made of tensioners, cables and differents simple and double grips. Finish in chrome.

#### **Cable Shelf Clip**



70mm

Cable shelf clip. For 3mm wire cable.

Finish: Chrome.

12.306 Pack 4 Uni.

**Wall-Mounting Clip Double** 







Finish: Chrome.

12.309

12.310

**Rod Support** 

**Horizontal Panel Clip** 

For cable system. Holds shelves up to 6mm thick.

Pack 10 Uni.

Pack 10 Uni.



27mm





For 2 point fixing of shelves.

Finish: Chrome.

12.308 Pack 4 Uni.

211

#### **Delta**

Cable and tension system. Modern and practical cable and tension which allows you to quickly an