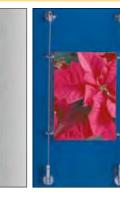

Escaparate colgante metacrilato.

i Todo un mundo de posibilidades!

www.iviceversa.com

www.iviceversa.com

cable kit

www.iviceversa.com

# **ESCAPARATE INMOBILIARIO**

Sistema de sujeción colgante mediante carpetas de metacrilato.

Combine distintas carpetas y personalice su escaparate.

Fácil de montar

**Elegante** 

**Duradero** 

Coloque su oferta dentro de las carpetas transparentes de metacrilato.

Le ofrece infinidad de posibilidades.

Sujeción mediante cable de acero.

Las guías le permiten separa las cartetas unas de otras, realizando multitud de combinaciones.

Guía

C148

Colgador movible

C101

Colgador fijo presión