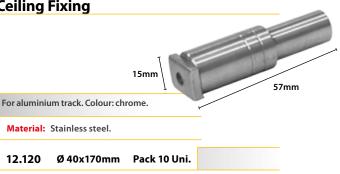

idades.

Sujeción mediante cable de acero.









Las guías le permiten separa las cartetas unas de otras, realizando multitud de combinaciones.



Guía

C148



Colgador movible

C101



Colgador fijo presión

C145



Kit Colgador fijo orientable C150C



Sujetaplaca simple fijo

C112



Sujetaplaca simple giratorio C109



Sujetaplaca doble fijo

C113



Sujetaplaca doble giratorio C117



Placa metacrilato 2 mm. incolora C150



Cable acero trenzado C104

## **Alpha**

12.119

Modern and practical cable and tension system which allows you to quickly and easily set up expositions, displays, etc.The system is made of tensioners and cables ceiling/floor and different models of grips in sizes and formats and methacrylate poster holders for all types of documents.



Floor fixing



















#### **Beta**

Cable and tension system with flat shelves. Modern and practical cable and tension system wich allows you to quickly and easily set up expositions, display, franchises, etc. The system is made of tensioners, cables and differents simple and double grips. Finish in chrome.

#### **Cable Shelf Clip**



70mm

Cable shelf clip. For 3mm wire cable.

Finish: Chrome.

12.306 Pack 4 Uni.

**Wall-Mounting Clip Double** 







Finish: Chrome.

12.309

12.310

**Rod Support** 

**Horizontal Panel Clip** 

For cable system. Holds shelves up to 6mm thick.

Pack 10 Uni.

Pack 10 Uni.



27mm





For 2 point fixing of shelves.

Finish: Chrome.

12.308 Pack 4 Uni.

211

#### **Delta**

Cable and tension system. Modern and practical cable and tension which allows you to quickly