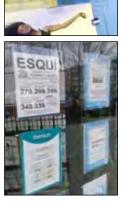

Escaparate colgante metacrilato.

i Todo un mundo de posibilidades!

www.iviceversa.com

www.iviceversa.com

cable kit

www.iviceversa.com

# **ESCAPARATE INMOBILIARIO**

Sistema de sujeción colgante mediante carpetas de metacrilato.

Combine distintas carpetas y personalice su escaparate.

Fácil de montar

**Elegante** 

**Duradero** 

Coloque su oferta dentro de las carpetas transparentes de metacrilato.

Le ofrece infinidad de posibilidades.

Sujeción mediante cable de acero.

Las guías le permiten separa las cartetas unas de otras, realizando multitud de combinaciones.

Guía

C148

Colgador movible

C101

Colgador fijo presión