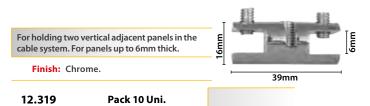

#### **Double Panel Clip**

For holding two vertical adjacent panels up to 6mm thick in the cable system.

Finish: Chrome.

12.319 Pack 10 Uni.

213