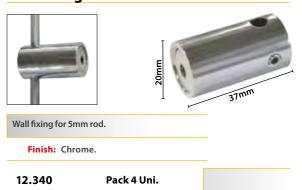

## Sigma

Modern and practical Rod Display System wich allows you to quickly and easily set up expositions, displays, etc. For 5mm diameter steel bar. Colour: chrome.

#### **Wall Fixing**