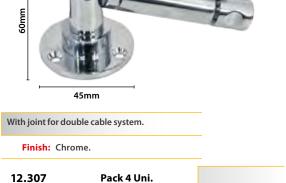

#### **Wall-Mounting Clip for Ceiling/Wall**

Wall-mounting for ceiling/wall. With joint for cable system. For cable of 1.5mm.

Finish: Chrome.

12.316 Pack 4 Uni.

## **Wall-Mounting Clip for Ceiling/Floor**

Wall-mounting for ceiling/floor. With joint for cable system. For cable of 1.5mm to 3mm.

Finish: Chrome.

12.317 Pack 4 Uni.