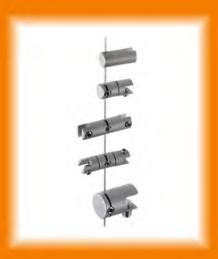

Le ofrece infinidad de posibilidades.

Sujeción mediante cable de acero.

Las guías le permiten separa las cartetas unas de otras, realizando multitud de combinaciones.

Guía

C148

Colgador movible

C101

Colgador fijo presión

C145

Kit Colgador fijo orientable C150C

Sujetaplaca simple fijo

C112

Sujetaplaca simple giratorio C109

Sujetaplaca doble fijo

C113

Sujetaplaca doble giratorio C117

Placa metacrilato 2 mm. incolora C150

Cable acero trenzado C104