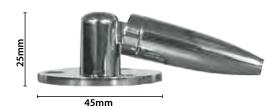

#### **Wall-Mounting Clip**

With joint for cable system.

Finish: Chrome.

12.320 Pack 4 Uni.