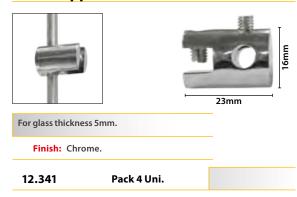

## Sigma

Modern and practical Rod Display System wich allows you to quickly and easily set up expositions, displays, etc. For 5mm diameter steel bar. Colour: chrome.

#### **Glass Support Base**