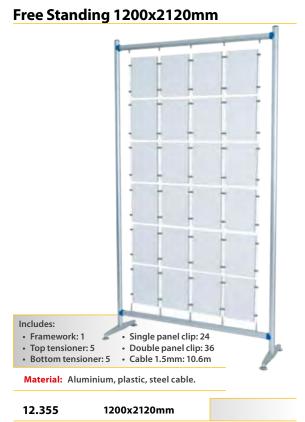

#### **Free Standing**

Cable system displayed in a mobile aluminium framework with levellers. The system is composed for aluminium framework, tensioners, single and double panel clips, 1.5mm steel cable. Acrylic pocket not included.

Free Standing 900x2120mm

Material: Aluminium, plastic, steel cable.

12.354 900x2120mm