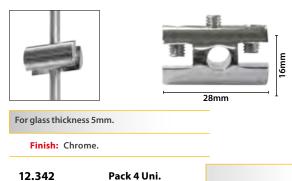

d practical cable and tension system wich allows you to quickly and easily set up expositions, displays, etc. The system is made of tensioners and cables ceiling/floor or wall/wall, an extensive range of grips. Finish in chrome.

#### **Wall-Mounting Clip**

With joint for cable system.

Finish: Chrome.

12.320 Pack 4 Uni.







#### **Vertical Panel Clip**

Holds vertical panels up to 6mm thick. For cable of 1.5mm to 3mm.

Finish: Chrome.

12.318

Pack 10 Uni.



#### **Double Panel Clip**

For holding two vertical adjacent panels up to 6mm thick in the cable system.

Finish: Chrome.

12.319 Pack 10 Uni.





213

## Sigma

Modern and practical Rod Display System wich allows you to quickly and easily set up expositions, displays, etc. For 5mm diameter steel bar. Colour: chrome.











#### **Wall Fixing**



#### **Glass Support Base**



#### **Free Standing**

Cable system displayed in a mobile aluminium framework with levellers. The system is composed for aluminium framework, tensioners, single and double panel clips, 1.5mm steel cable. Acrylic pocket not included.

Free Standing 900x2120mm



Material: Aluminium, plastic, steel cable.

12.354 900x2120mm







## **Acrylic Pocket**

Acrylic pocket for cable system. Sizes A4 or A3.

Material: Acrylic.





| 12.125 | A4 Horizontal | <b>*</b>  |
|--------|---------------|-----------|
| 12.351 | A3 Horizontal | <b>*</b>  |
| 12.126 | A4 Vertical   | <b>\$</b> |
| 12.352 | A3 Vertical   | <b>‡</b>  |







# iviceversa

Avd. de Elda, 72 06310 - Petrer Alicante

Telf. 670 37 70 13

info@iviceversa.com