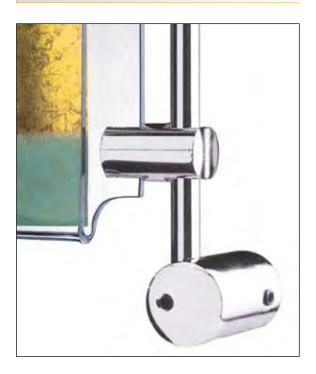

## Sigma

Modern and practical Rod Display System wich allows you to quickly and easily set up expositions, displays, etc. For 5mm diameter steel bar. Colour: chrome.

#### **Glass Support Base**