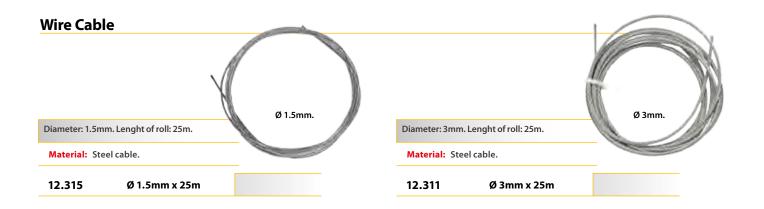

es up to 6mm thick.

Pack 10 Uni.

Pack 10 Uni.



27mm





For 2 point fixing of shelves.

Finish: Chrome.

12.308 Pack 4 Uni.

211

#### **Delta**

Cable and tension system. Modern and practical cable and tension which allows you to quickly and easily set up acrylic pockets. The system is made of tensioners and cables ceiling/floor or wall/wall, an extensive range of grips. Finish in chrome.

#### **Wall-Mounting Clip for Ceiling/Wall**



Wall-mounting for ceiling/wall. With joint for cable system. For cable of 1.5mm.

Finish: Chrome.

12.316 Pack 4 Uni.



## **Vertical Panel Clip**



## **Wall-Mounting Clip for Ceiling/Floor**



Wall-mounting for ceiling/floor. With joint for cable system. For cable of 1.5mm to 3mm.

Finish: Chrome.

12.317 Pack 4 Uni.

## **Double Panel Clip**





#### Gamma

Cable and tension system. Modern and practical cable and tension system kit which allows you to quickly and easily set up exposition, displays, shops, etc. The system is made of grips, tensioners and cables ceiling/floor or ceiling/suspended, an extensive range of grips. Aluminium natural silver.

#### **Wall-Mounting Top Clip**

With joint for cable system. For cable wire up to 1.5-3mm thick. Colour: natural silver.

Material: Aluminium.

12.312 Pack 4 Uni.







59<sub>mm</sub>

45mm

45mm



## **Wall-Mounting Bottom Clip**

With joint for cable system. For cable wire up to 1.5-3mm thick. Colour: natural silver.

Material: Aluminium.

12.313 Pack 4 Uni.



For cable system. Holds up to 6mm thick panels. Colour: natural silver.

Material: Aluminium.

12.314 Pack 10 Uni.