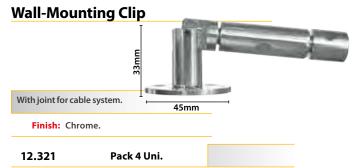

#### **Wall-Mounting Clip**

With joint for cable system.

Finish: Chrome.

12.320 Pack 4 Uni.