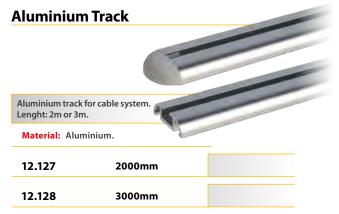

Sujeción mediante cable de acero.









Las guías le permiten separa las cartetas unas de otras, realizando multitud de combinaciones.



Guía

C148



Colgador movible

C101



Colgador fijo presión

C145



Kit Colgador fijo orientable C150C



Sujetaplaca simple fijo

C112



Sujetaplaca simple giratorio C109



Sujetaplaca doble fijo

C113



Sujetaplaca doble giratorio C117



Placa metacrilato 2 mm. incolora C150



Cable acero trenzado C104

## **Alpha**

12.119

Modern and practical cable and tension system which allows you to quickly and easily set up expositions, displays, etc.The system is made of tensioners and cables ceiling/floor and different models of grips in sizes and formats and methacrylate poster holders for all types of documents.



Floor fixing



















#### **Beta**

Cable and tension system with flat shelves. Modern and practical cable and tension system wich allows you to quickly and easily set up expositions, display, franchises, etc. The system is made of tensioners, cables and differents simple and double grips. Finish in chrome.

#### **Cable Shelf Clip**



70mm

Cable shelf clip. For 3mm wire cable.

Finish: Chrome.

12.306 Pack 4 Uni.

**Wall-Mounting Clip Double** 







Finish: Chrome.

12.309

12.310

**Rod Support** 

**Horizontal Panel Clip** 

For cable system. Holds shelves up to 6mm thick.

Pack 10 Uni.

Pack 10 Uni.



27mm





For 2 point fixing of shelves.

Finish: Chrome.

12.308 Pack 4 Uni.

211

#### **Delta**

Cable and tension system. Modern and practical cable and tension which allows you to quickly and easi