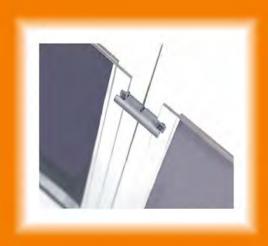

Le ofrece infinidad de posibilidades.

Sujeción mediante cable de acero.

Las guías le permiten separa las cartetas unas de otras, realizando multitud de combinaciones.

Guía

C148

Colgador movible

C101

Colgador fijo presión

C145

Kit Colgador fijo orientable C150C

Sujetaplaca simple fijo

C112

Sujetaplaca simple giratorio C109

Sujetaplaca doble fijo

C113

Sujetaplaca doble giratorio C117

Placa metacrilato 2 mm. incolora C150

Cable acero trenzado C104