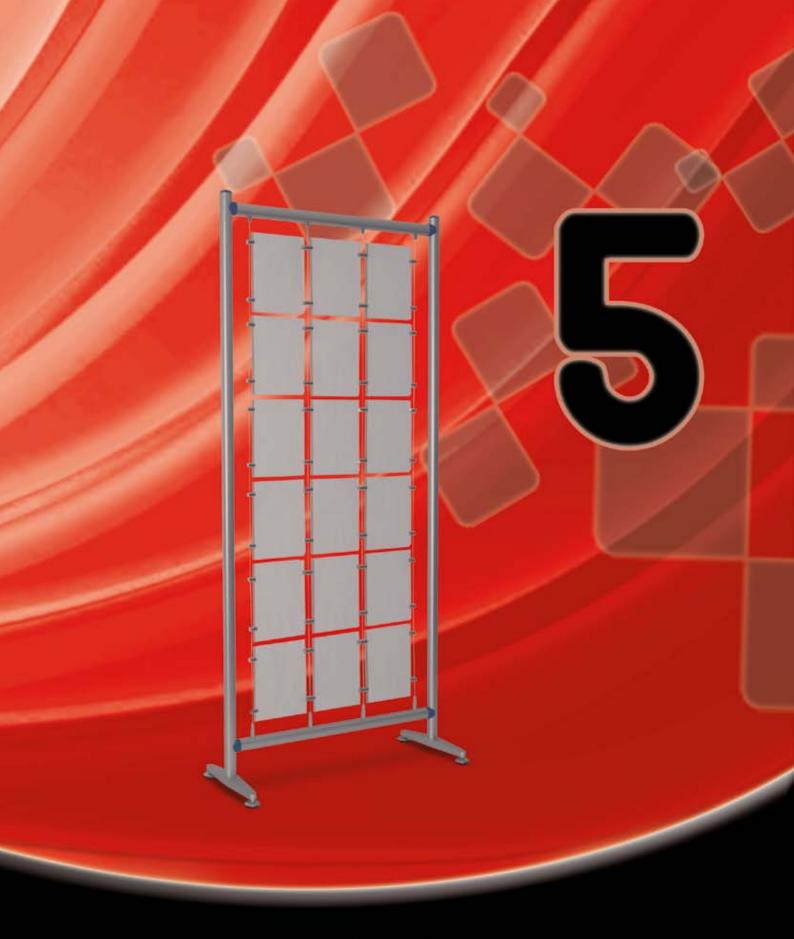

#### **Free Standing**

Cable system displayed in a mobile aluminium framework with levellers. The system is composed for aluminium framework, tensioners, single and double panel clips, 1.5mm steel cable. Acrylic pocket not included.

Free Standing 900x2120mm

Material: Aluminium, plastic, steel cable.

12.354 900x2120mm

## **Acrylic Pocket**

Acrylic pocket for cable system. Sizes A4 or A3.

Material: Acrylic.

| 12.125 | A4 Horizontal | <b>*</b>  |
|--------|---------------|-----------|
| 12.351 | A3 Horizontal | <b>*</b>  |
| 12.126 | A4 Vertical   | <b>\$</b> |
| 12.352 | A3 Vertical   | <b>‡</b>  |