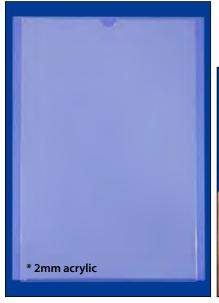

## **Acrylic Pocket**

Acrylic pocket for cable system. Sizes A4 or A3.

Material: Acrylic.

| 12.125 | A4 Horizontal | <b>*</b>  |
|--------|---------------|-----------|
| 12.351 | A3 Horizontal | <b>*</b>  |
| 12.126 | A4 Vertical   | <b>\$</b> |
| 12.352 | A3 Vertical   | <b>‡</b>  |