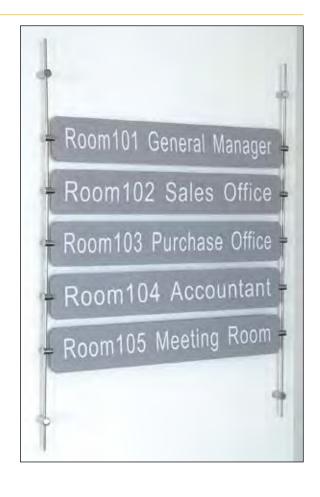

## Sigma

Modern and practical Rod Display System wich allows you to quickly and easily set up expositions, displays, etc. For 5mm diameter steel bar. Colour: chrome.