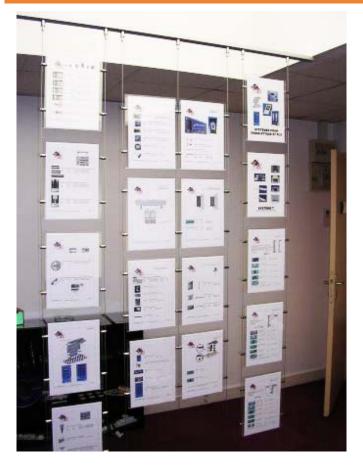

# **ESCAPARATE INMOBILIARIO**

Sistema de sujeción colgante mediante carpetas de metacrilato.

Combine distintas carpetas y personalice su escaparate.

Fácil de montar

**Elegante** 

**Duradero** 

Coloque su oferta dentro de las carpetas transparentes de metacrilato.

Le ofrece infinidad de posibilidades.

Sujeción mediante cable de acero.

Las guías le permiten separa las cartetas unas de otras, realizando multitud de combinaciones.

Guía

C148

Colgador movible

C101

Colgador fijo presión

## **Acrylic Pocket**

Acrylic pocket for cable system. Sizes A4 or A3.

Material: Acrylic.

| 12.125 | A4 Horizontal | <b>*</b>  |
|--------|---------------|-----------|
| 12.351 | A3 Horizontal | <b>*</b>  |
| 12.126 | A4 Vertical   | <b>\$</b> |
| 12.352 | A3 Vertical   | <b>‡</b>  |