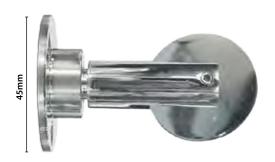

#### **Wall-Mounting Top Clip**

With joint for cable system. For cable wire up to 1.5-3mm thick. Colour: natural silver.

Material: Aluminium.

12.312 Pack 4 Uni.

59<sub>mm</sub>

45mm

45mm