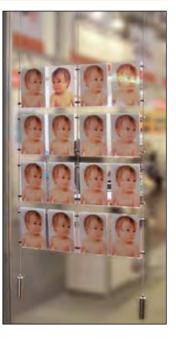

## **Acrylic Pocket**

Acrylic pocket for cable system. Sizes A4 or A3.

Material: Acrylic.

| 12.125 | A4 Horizontal | <b>*</b>  |
|--------|---------------|-----------|
| 12.351 | A3 Horizontal | <b>*</b>  |
| 12.126 | A4 Vertical   | <b>\$</b> |
| 12.352 | A3 Vertical   | <b>‡</b>  |