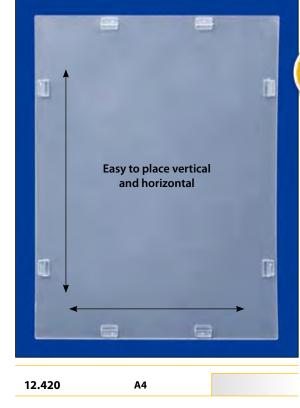

## **Acrylic Pocket**

Acrylic pocket for cable system. Sizes A4 or A3.

Material: Acrylic.

| 12.125 | A4 Horizontal | <b>*</b>  |
|--------|---------------|-----------|
| 12.351 | A3 Horizontal | <b>*</b>  |
| 12.126 | A4 Vertical   | <b>\$</b> |
| 12.352 | A3 Vertical   | <b>‡</b>  |