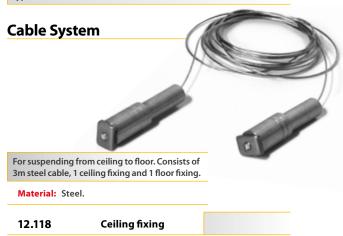

## **Alpha**

12.119

Modern and practical cable and tension system which allows you to quickly and easily set up expositions, displays, etc.The system is made of tensioners and cables ceiling/floor and different models of grips in sizes and formats and methacrylate poster holders for all types of documents.