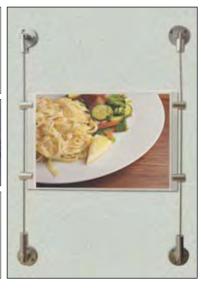

## **Alpha**

12.119

Modern and practical cable and tension system which allows you to quickly and easily set up expositions, displays, etc.The system is made of tensioners and cables ceiling/floor and different models of grips in sizes and formats and methacrylate poster holders for all types of documents.

## **Acrylic Pocket**

Acrylic pocket for cable system. Sizes A4 or A3.

Material: Acrylic.

| 12.125 | A4 Horizontal | <b>*</b>  |
|--------|---------------|-----------|
| 12.351 | A3 Horizontal | <b>*</b>  |
| 12.126 | A4 Vertical   | <b>\$</b> |
| 12.352 | A3 Vertical   | <b>‡</b>  |