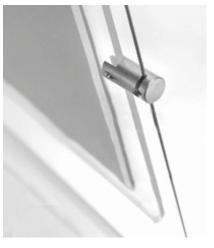

Le ofrece infinidad de posibilidades.

Sujeción mediante cable de acero.

Las guías le permiten separa las cartetas unas de otras, realizando multitud de combinaciones.

Guía

C148

Colgador movible

C101

Colgador fijo presión

C145

Kit Colgador fijo orientable C150C

Sujetaplaca simple fijo

C112

Sujetaplaca simple giratorio C109

Sujetaplaca doble fijo

C113

Sujetaplaca doble giratorio C117