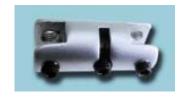

## **Double Panel Clip**

#### **Double Panel Clip**

For holding two vertical adjacent panels up to 6mm thick in the cable system.

Finish: Chrome.

12.319 Pack 10 Uni.

213