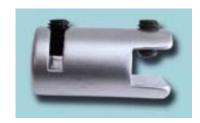

## **Vertical Panel Clip**

#### **Vertical Panel Clip**

Holds vertical panels up to 6mm thick. For cable of 1.5mm to 3mm.

Finish: Chrome.

12.318

Pack 10 Uni.