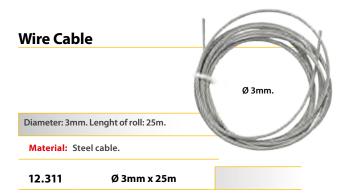

Le ofrece infinidad de posibilidades.

Sujeción mediante cable de acero.

Las guías le permiten separa las cartetas unas de otras, realizando multitud de combinaciones.

Guía

C148

Colgador movible

C101

Colgador fijo presión

Placa metacrilato 2 mm. incolora C150

Cable acero trenzado C104