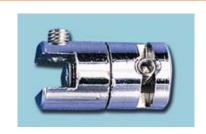

12.310

**Rod Support** 

**Horizontal Panel Clip** 

For cable system. Holds shelves up to 6mm thick.

Pack 10 Uni.

Pack 10 Uni.

27mm

For 2 point fixing of shelves.